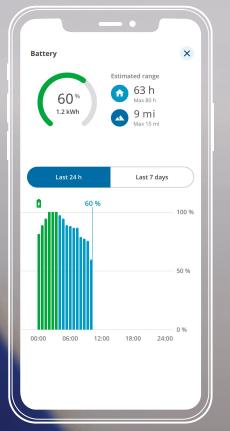

## MyPermobil app

MyPermobil helps you get more out of your power wheelchair by sending relevant status updates directly to your smartphone in real time.

Battery status and travel range estimates help you know how far you can go

## Travel with confidence

From where you've been to where you want to go, the MyPermobil app helps guide your power wheelchair journey. Combining in-app estimated battery range travel distances with the integrated map empowers you to go further with confidence.