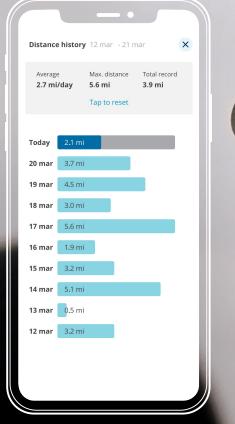

Take the pressure off with meaningful insights into your power seat function usage

See how far you've come by reviewing your travel history

Integrated map illustrates daily and historic travel behavior

## Travel with confidence

From where you've been to where you want to go, the MyPermobil app helps guide your power wheelchair journey. Combining in-app estimated battery range travel distances with the integrated map empowers you to go further with confidence.