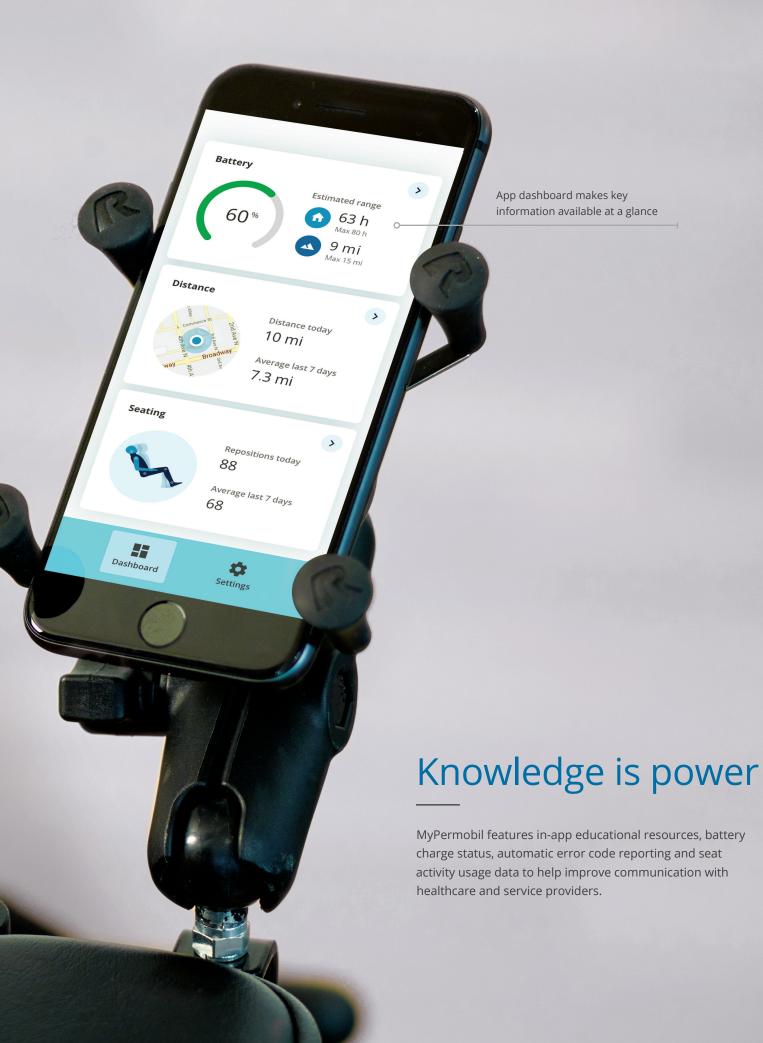

## MyPermobil

Real-time power wheelchair insights

## MyPermobil app

MyPermobil helps you get more out of your power wheelchair by sending relevant status updates directly to your smartphone in real time.

Battery status and travel range estimates help you know how far you can go