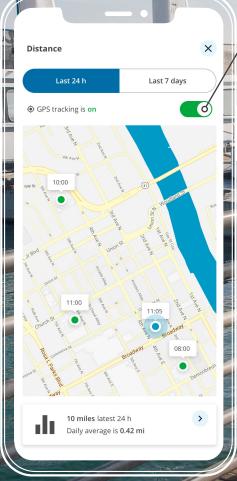

Take the pressure off with meaningful insights into your power seat function usage

See how far you've come by reviewing your travel history

Integrated map illustrates daily and historic travel behavior

## Travel with confidence

From where you've been to where you want to go, the MyPermobil app helps guide your power wheelchair journey. Combining in-app estimated battery range travel distances with the integrated map empowers you to go further with confidence.

perm<sub>o</sub>bil

MyPermobil connectivity comes standard on all new M & F-Series Corpus & Corpus VS models. Download the app to get started today.

Easy to enable or disable GPS tracking

Available on the App Store