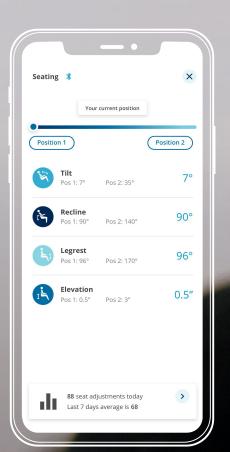

Take the pressure off with meaningful insights into your power seat function usage

See how far you've come by reviewing your travel history

Integrated map illustrates daily and historic travel behavior