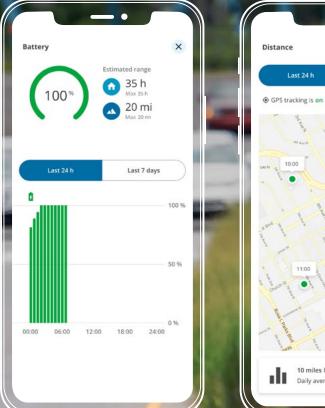

Integrated map illustrates daily and historic travel behavior

More adventure

The new Permobil battery and VoltPro charger work together to provide you with up to 25% greater driving distance, reduced charging times and longer battery life. Use the MyPermobil app to get even more from every adventure with seat activity tracking, battery range estimates and an integrated map.