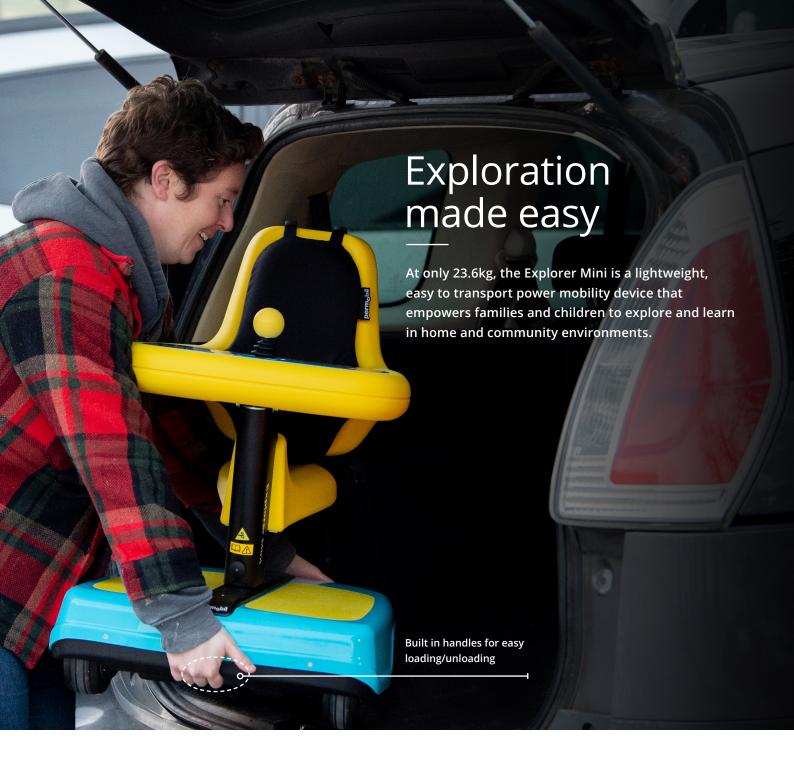

| Curb climbing                      | 2.5 cm (1") with run up      |
|------------------------------------|------------------------------|
| Drive electronics                  | nVR2                         |
| Battery type                       | 12Volt – 5Ah AGM (2)         |
| Seat-to-floor height range         | 30.7 - 55 cm (12.1" - 21.7") |
| Chair weight (including batteries) | 23.6 kg (52 lbs)             |
| Total chair height                 | 73 – 93 cm (29" – 37")       |