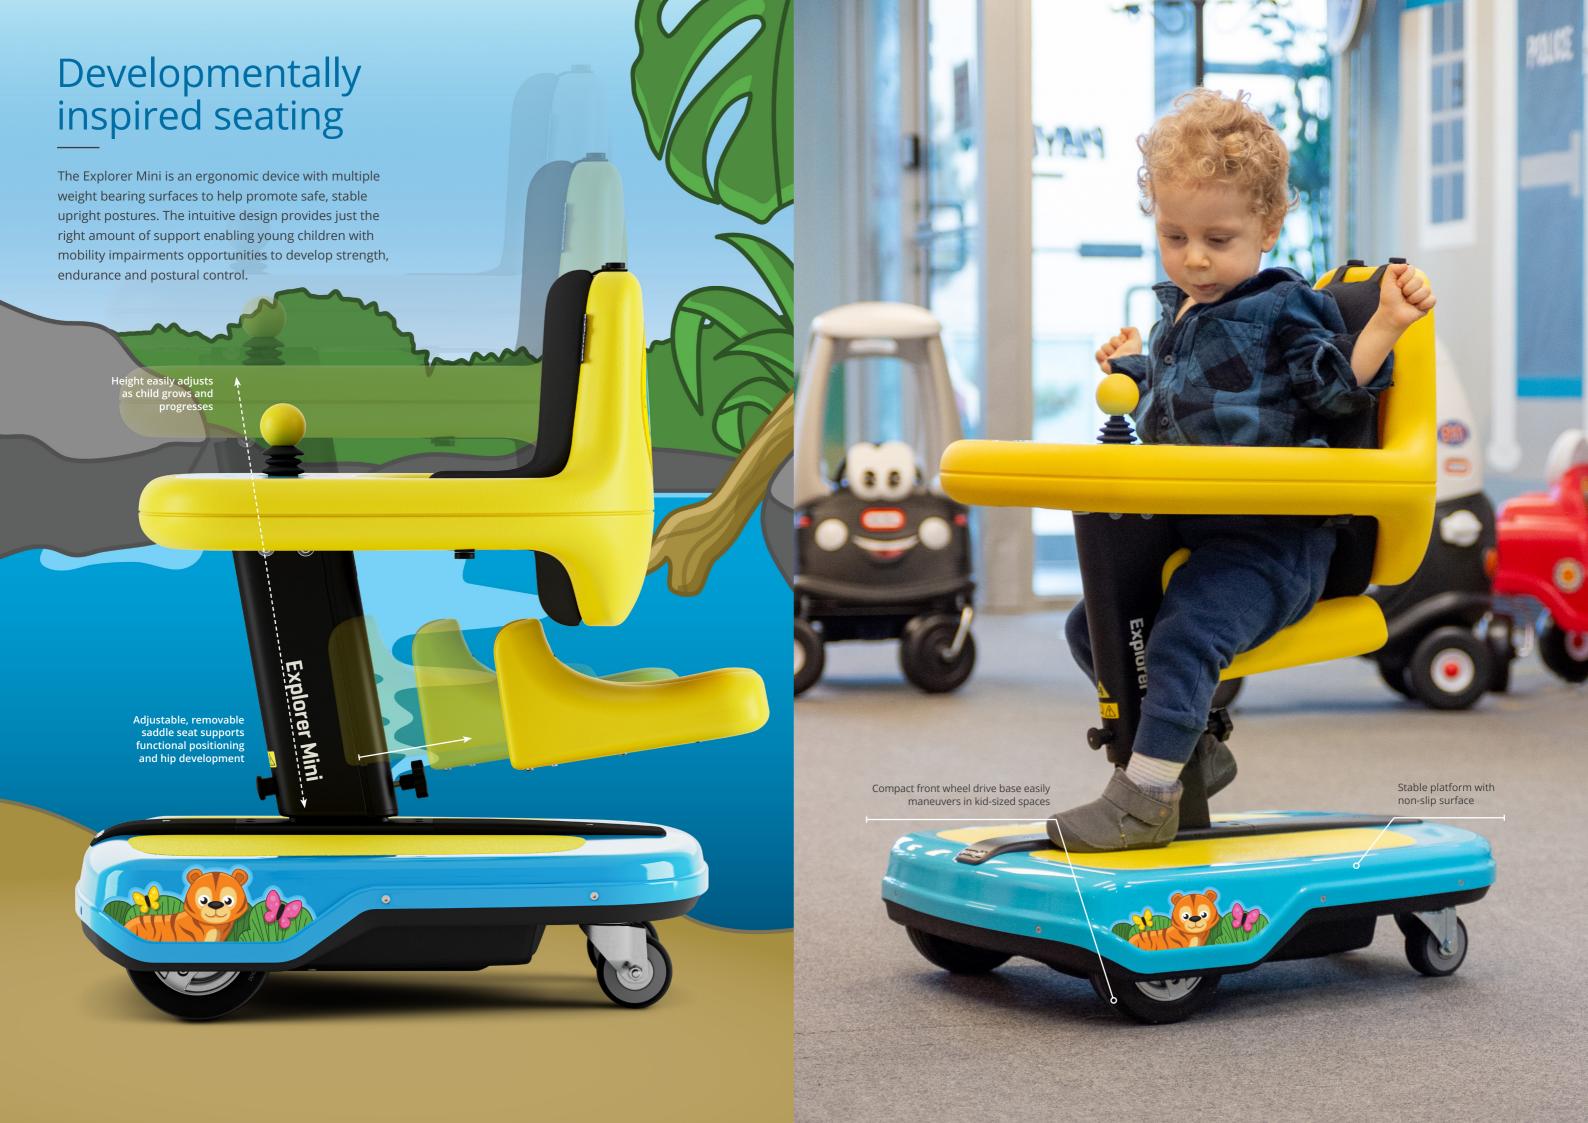

## **Specifications**

| Intended age range  | 12 – 36 months     |
|---------------------|--------------------|
| Maximum user weight | 15.9 kg (35 lbs)   |
| Maximum user height | 100 cm (39")       |
| Maximum speed       | 2.4 km/h (1.5 mph) |
| Driving range       | 5.6 km (3.5 mi)*   |
| Base width          | 49 cm (19")        |
| Base length         | 63.5 cm (25")      |
| Ground clearance    | 2.5 cm (1")        |

| Curb climbing                      | 2.5 cm (1") with run up      |
|------------------------------------|------------------------------|
| Drive electronics                  | nVR2                         |
| Battery type                       | 12Volt – 5Ah AGM (2)         |
| Seat-to-floor height range         | 30.7 - 55 cm (12.1" - 21.7") |
| Chair weight (including batteries) | 23.6 kg (52 lbs)             |
| Total chair height                 | 73 – 93 cm (29" – 37")       |