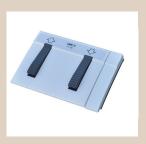

## Caremed Alrick.

3004 Paediatric Changetable

Electric foot control operation

The Alrick 3004 Series Single Tower
Paediatric Changetable is ideal for children
and small adults up to 90kg. The foot
control operation provides flexible and
easy to control height adjustment, while
the single tower lifting column conceals
electrics within the column for safe and
smooth hi-low functioning.

## **Features**

Foot Control

| Castors                   |
|---------------------------|
| Foot Control<br>Operation |
|                           |

Australian Made

10 year frame

5 year Linak warranty