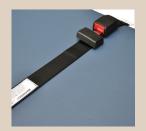

## Caremed Alrick.

3004 Paediatric Changetable

Electric foot control operation

The Alrick 3004 Series Single Tower
Paediatric Changetable is ideal for children
and small adults up to 90kg. The foot
control operation provides flexible and
easy to control height adjustment, while
the single tower lifting column conceals
electrics within the column for safe and
smooth hi-low functioning.