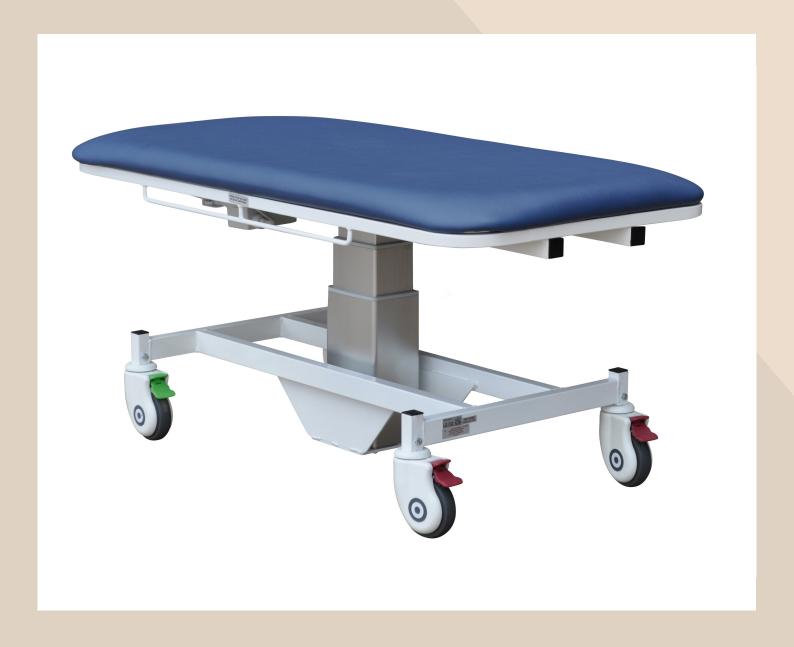

## Caremed Alrick.

3004 Paediatric Changetable

Electric foot control operation

The Alrick 3004 Series Single Tower
Paediatric Changetable is ideal for children
and small adults up to 90kg. The foot
control operation provides flexible and
easy to control height adjustment, while
the single tower lifting column conceals
electrics within the column for safe and
smooth hi-low functioning.

## Specifications

| Height             | Minimum  | 480mm  |
|--------------------|----------|--------|
|                    | Maximum  | 880mm  |
| Overall dimensions | Width    | 700mm  |
|                    | Length   | 1400mm |
| SWL                | 90kg     |        |
| Product code       | 3004     |        |
| Warranty           | Frame    | 10 yr  |
|                    | Electric | 5 yr   |
|                    |          |        |