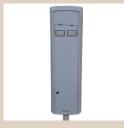

t, while
the single tower lifting column conceals
electrics within the column for safe and
smooth hi-low functioning.

## Specifications

| Height             | Minimum  | 480mm  |
|--------------------|----------|--------|
|                    | Maximum  | 880mm  |
| Overall dimensions | Width    | 700mm  |
|                    | Length   | 1400mm |
| SWL                | 90kg     |        |
| Product code       | 3004     |        |
| Warranty           | Frame    | 10 yr  |
|                    | Electric | 5 yr   |
|                    |          |        |

## **Features**



Foot Control

| Castors                   |
|---------------------------|
| Foot Control<br>Operation |
|                           |







Australian Made

10 year frame

5 year Linak warranty

## Options







HB61000-00102 Hand Control



380VRKCT Side Rails