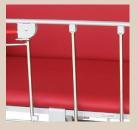

ing column conceals
electrics within the column for safe and
smooth hi-low functioning.

## Specifications

| Height             | Minimum  | 480mm  |
|--------------------|----------|--------|
|                    | Maximum  | 880mm  |
| Overall dimensions | Width    | 700mm  |
|                    | Length   | 1400mm |
| SWL                | 90kg     |        |
| Product code       | 3004     |        |
| Warranty           | Frame    | 10 yr  |
|                    | Electric | 5 yr   |
|                    |          |        |

## **Features**



Foot Control

| Castors                   |
|---------------------------|
| Foot Control<br>Operation |
|                           |







Australian Made

10 year frame

5 year Linak warranty

## Options







HB61000-00102 Hand Control



380VRKCT Side Rails