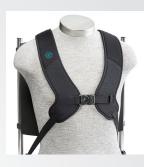

**Front-Pull Configuration** 

**Rear-Pull Configuration** 

#### PivotFit<sup>™</sup> Shoulder Harness

Our advanced-design shoulder harness distributes pressure across a 25% greater surface area than a traditional H-style. Body-contouring pads provide optimal support and comfort. Low-placed sternum strap reduces risk of strangulation and improves adjustability. The Standard version is great for spinal curvature or trunk rotation; the Dynamic allows more torso movement.