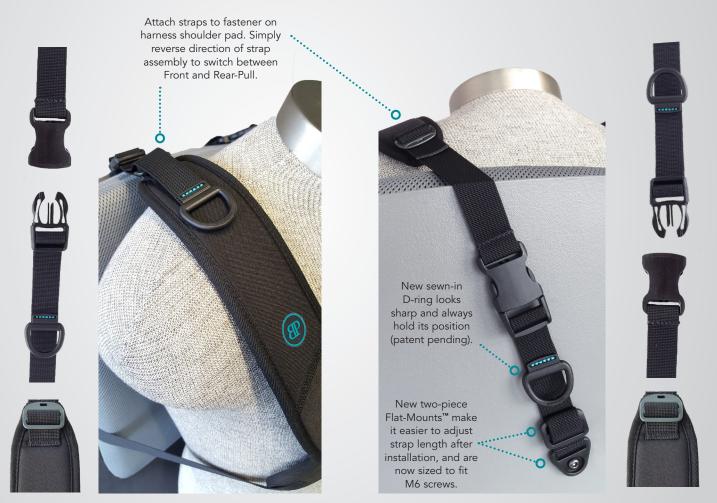

# MD Series Harnesses PivotFit™ • Stayflex™ • Trimline

Same great harnesses, now with MD (multi-directional) Pull Straps. No need to choose in advance between Front-Pull and Rear-Pull — the versatile MD Pull Straps work both ways! Easily set up and change pull styles on the spot to adapt to individual user needs. Simplified ordering, and fewer compromises at the time of fitting.

**Front-Pull Configuration** 

**Rear-Pull Configuration** 

### Updated end-fittings, too!

Our MD Series harnesses come with four of our new, high-strength plastic end-fittings. Choose from plastic Flat-Mounts™ or Cinch-Mounts™. Grommet Straps available separately.

End-fittings also available separately in 2-packs

Plastic Cinch-Mount™

Grommet Strap (sold separately)