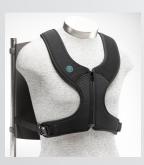

#### PivotFit<sup>™</sup> Shoulder Harness

Our advanced-design shoulder harness distributes pressure across a 25% greater surface area than a traditional H-style. Body-contouring pads provide optimal support and comfort. Low-placed sternum strap reduces risk of strangulation and improves adjustability. The Standard version is great for spinal curvature or trunk rotation; the Dynamic allows more torso movement.

### Stayflex<sup>™</sup> Chest Support

Provides wheelchair users firm trunk control without sacrificing comfortable shoulder movement. Patented, dual stretch zone construction eliminates upwards shift at the neckline when leaning forward, minimizing strangulation risk. Carefully selected materials optimally balance stretch and resistance, and quick-release swivel buckles allow easy removal.