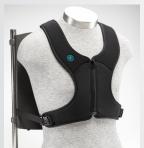

### Stayflex<sup>™</sup> Chest Support

Provides wheelchair users firm trunk control without sacrificing comfortable shoulder movement. Patented, dual stretch zone construction eliminates upwards shift at the neckline when leaning forward, minimizing strangulation risk. Carefully selected materials optimally balance stretch and resistance, and quick-release swivel buckles allow easy removal.

Stayflex™ Standard, with zipper

| Size | Part number |
|------|-------------|
| S    | SH350S      |
| М    | SH350M      |
| L    | SH350L      |
| XL   | SH350XL     |

Stayflex™ Standard, without zipper