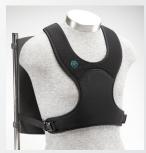

## Trimline Shoulder Harness

Features two separate, adjustable padded straps for more focused shoulder retraction. Comfortably accommodates asymmetry and keeps the chest clear for maximum freedom of movement.

| Size | Part number |
|------|-------------|
| S    | SH235S      |
| М    | SH235M      |
| L    | SH235L      |