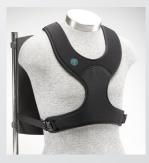

#### PivotFit<sup>™</sup> Shoulder Harness

Our advanced-design shoulder harness distributes pressure across a 25% greater surface area than a traditional H-style. Body-contouring pads provide optimal support and comfort. Low-placed sternum strap reduces risk of strangulation and improves adjustability. The Standard version is great for spinal curvature or trunk rotation; the Dynamic allows more torso movement.

### Stayflex<sup>™</sup> Chest Support

Provides wheelchair users firm trunk control without sacrificing comfortable shoulder movement. Patented, dual stretch zone construction eliminates upwards shift at the neckline when leaning forward, minimizing strangulation risk. Carefully selected materials optimally balance stretch and resistance, and quick-release swivel buckles allow easy removal.