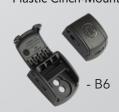

### Updated end-fittings, too!

Our MD Series harnesses come with four of our new, high-strength plastic end-fittings. Choose from plastic Flat-Mounts™ or Cinch-Mounts™. Grommet Straps available separately.

End-fittings also available separately in 2-packs

Plastic Cinch-Mount™

Grommet Strap (sold separately)

#### **END-FITTINGS**

Add extension -B5 or -B6 to the end of the part number.

Plastic Flat-Mount™

Plastic Cinch-Mount™