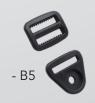

### Updated end-fittings, too!

Our MD Series harnesses come with four of our new, high-strength plastic end-fittings. Choose from plastic Flat-Mounts™ or Cinch-Mounts™. Grommet Straps available separately.

End-fittings also available separately in 2-packs

Plastic Cinch-Mount™

Grommet Strap (sold separately)

#### **END-FITTINGS**

Add extension -B5 or -B6 to the end of the part number.

Plastic Flat-Mount™

Plastic Cinch-Mount™