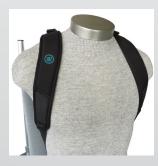

## Trimline Shoulder Harness

Features two separate, adjustable padded straps for more focused shoulder retraction. Comfortably accommodates asymmetry and keeps the chest clear for maximum freedom of movement.