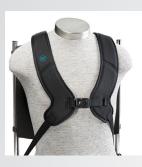

**Front-Pull Configuration** 

**Rear-Pull Configuration** 

#### PivotFit<sup>™</sup> Shoulder Harness

Our advanced-design shoulder harness distributes pressure across a 25% greater surface area than a traditional H-style. Body-contouring pads provide optimal support and comfort. Low-placed sternum strap reduces risk of strangulation and improves adjustability. The Standard version is great for spinal curvature or trunk rotation; the Dynamic allows more torso movement.