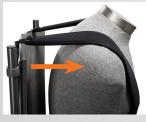

## **PivotFit<sup>™</sup> MD Series Shoulder Harness**

Promotes upright posture through shoulder control for improved breathing, head control and stability. Patented, body-contouring design distributes pressure across a 25% greater surface area than a traditional H-style harness, while the Swivel Buckle allows pads to pivot into place, easily accommodating asymmetry.