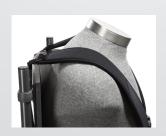

## **PivotFit<sup>™</sup> MD Series Shoulder Harness**

Promotes upright posture through shoulder control for improved breathing, head control and stability. Patented, body-contouring design distributes pressure across a 25% greater surface area than a traditional H-style harness, while the Swivel Buckle allows pads to pivot into place, easily accommodating asymmetry.