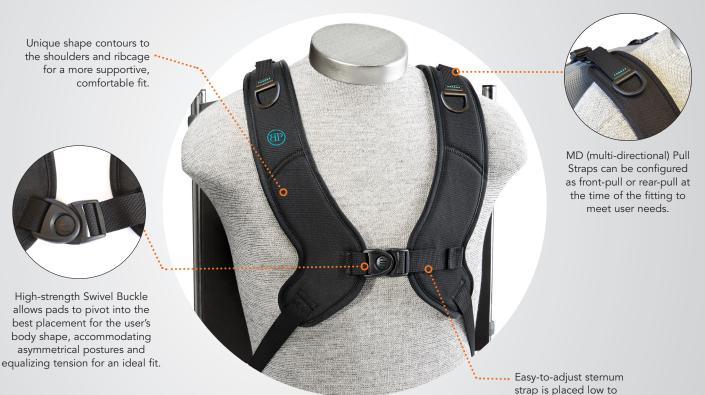

## **PivotFit<sup>™</sup> MD Series Shoulder Harness**

Promotes upright posture through shoulder control for improved breathing, head control and stability. Patented, body-contouring design distributes pressure across a 25% greater surface area than a traditional H-style harness, while the Swivel Buckle allows pads to pivot into place, easily accommodating asymmetry.

reduce choking risk.

## **Style Options**

Dynamic Style Patented, dual-zone stretch enhances comfort by allowing moderate shoulder movement without reducing support at the chest. Ideal for helping to manage spastic tone.

Standard Style Fixed, non-stretch style reduces movement and has an easy-toclean CORDURA® nylon covering. Effective for severe kyphosis, spinal curvature or trunk rotation.