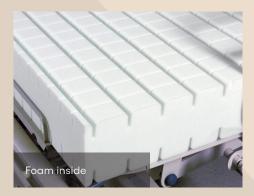

## Features

- Profiled foam surface
- 2 Way stretch cover
- ▼ Vapour permeable cover
- Sewn Seams
- Zipped closure, profiled on both sides
- Risk category Very High
- Flame resistant cover and foam
- 4 way turn