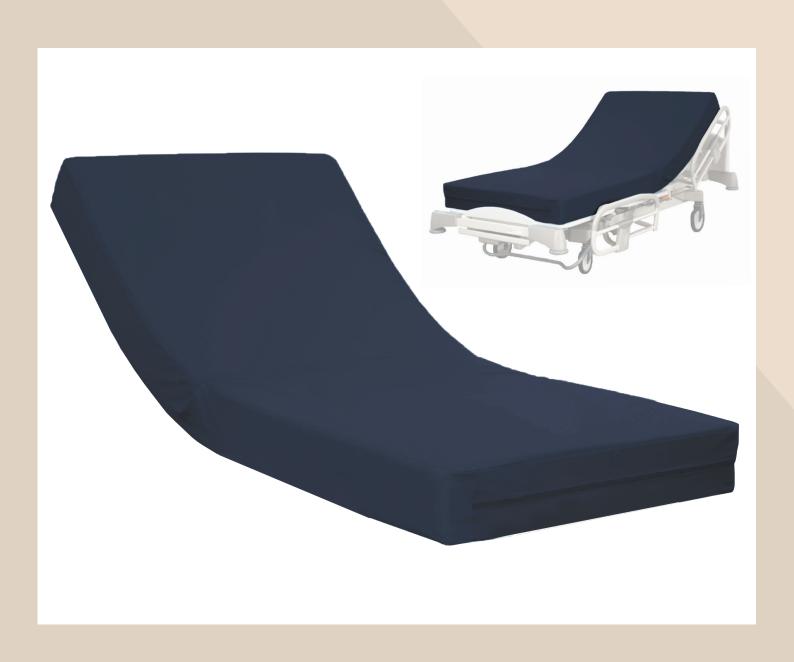

## Caremed Alrick.

M9040IMP Mattress

Four Way Turn Mattress

This Alrick 4 Way Turn Mattress has a profiled surface to aid free flow of air and reduce surface tension. It has a two way stretch vapour permeable cover with sewn seams and zipped closure and is profiled on both sides. The M9040IMP is also available in a variety of sizes, Single & King Single.

## Specifications

| Overall dimensions | Single      | 1960 x 870 x 150mm  |
|--------------------|-------------|---------------------|
|                    | King Single | 1050 x 1960 x 150mm |
| Product codes      | Single      | M9040IMP            |
|                    | King Single | M9040KSIMP          |
| SWL                | 30-213kg    |                     |
| Warranty           | 2 yr        |                     |

## Features

- Profiled foam surface
- 2 Way stretch cover
- ▼ Vapour permeable cover
- Sewn Seams
- Zipped closure, profiled on both sides
- Risk category Very High
- Flame resistant cover and foam
- 4 way turn