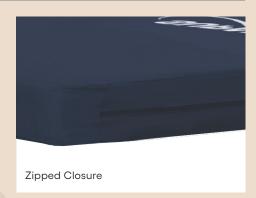

## Caremed Alrick.

M9040IMP Mattress

Four Way Turn Mattress

This Alrick 4 Way Turn Mattress has a profiled surface to aid free flow of air and reduce surface tension. It has a two way stretch vapour permeable cover with sewn seams and zipped closure and is profiled on both sides. The M9040IMP is also available in a variety of sizes, Single & King Single.

## Features

- Profiled foam surface
- 2 Way stretch cover
- ▼ Vapour permeable cover
- Sewn Seams
- Zipped closure, profiled on both sides
- Risk category Very High
- Flame resistant cover and foam
- 4 way turn