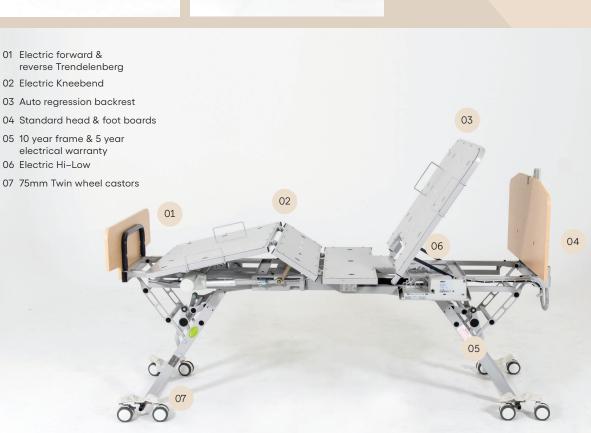

## Features

| Electric Hi/Low                          | Auto regression backrest                                |
|------------------------------------------|---------------------------------------------------------|
| Electric kneebend                        | 75mm Twin wheel castors                                 |
| Electric forward & reverse Trendelenburg | Standard head and foot<br>boards (Fini Blonde laminate) |