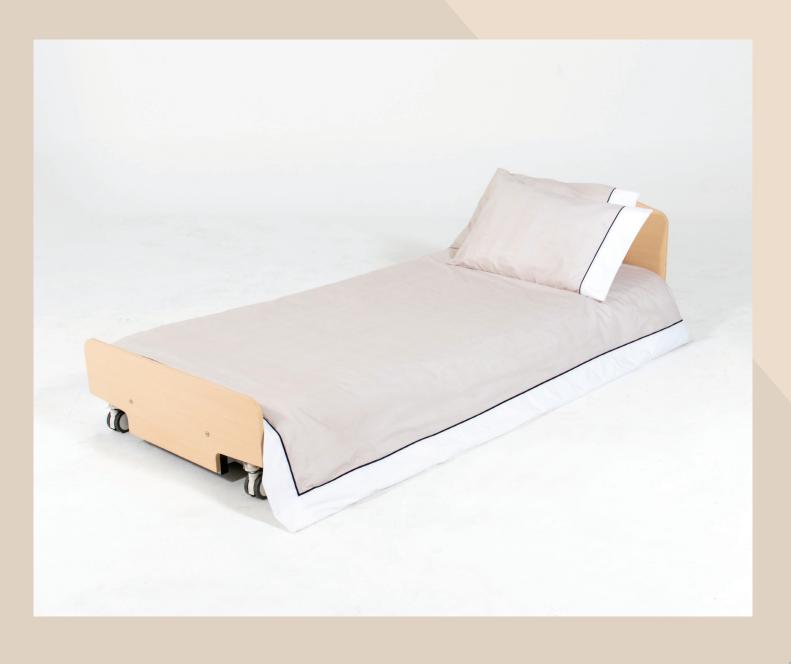

## Caremed Alrick.

Alrick EN7 Endless Bed Series

'True floorline bed with no towers and endless possibilities'

The EN7 series bed is a variant of the EN9000 manufactured overseas. It is the first ever universal bed that suits low care, high care and bariatric care, plus the innovative three-in-one bed. The EN7 uses Linak motors and has a low height of 120mm and has no towers!