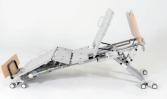

## Caremed Alrick.

Alrick EN7 Endless Bed Series

'True floorline bed with no towers and endless possibilities'

The EN7 series bed is a variant of the EN9000 manufactured overseas. It is the first ever universal bed that suits low care, high care and bariatric care, plus the innovative three-in-one bed. The EN7 uses Linak motors and has a low height of 120mm and has no towers!

## Features

| Electric Hi/Low                          | Auto regression backrest                                |
|------------------------------------------|---------------------------------------------------------|
| Electric kneebend                        | 75mm Twin wheel castors                                 |
| Electric forward & reverse Trendelenburg | Standard head and foot<br>boards (Fini Blonde laminate) |

## Specifications

| Overall dimensions<br>(mm)          | 2080 x 920 Single     |       |
|-------------------------------------|-----------------------|-------|
|                                     | 2080 x 1090 King sing | le    |
| Sleeping surface<br>dimensions (mm) | 2000 x 890 Single     |       |
|                                     | 2000 x 1070 King sing | le    |
| SWL                                 | 200kg/300kg           |       |
| NET Bed weight                      | 110kg                 |       |
| Low Position                        | 120mm                 |       |
| High Position                       | 725mm                 |       |
| Underbed clearance                  | Clearview             |       |
| Angles (°)                          | Back 62               |       |
|                                     | Knee 35               |       |
|                                     | Trendelenberg 15      |       |
|                                     | Reverse 15            |       |
| Warranty                            | Frame                 | 10 yr |
|                                     | Electrics             | 5 yr  |
|                                     | Handset & Castors     | 1 yr  |
| Optional features                   | Underbed light        |       |
|                                     | Battery backup        |       |
|                                     | Dual braking          |       |
|                                     | End board options     |       |
|                                     |                       |       |