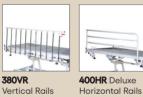

## Accessories Available

C

AIVP I.V.Pole

on Support Rail

**ASHP** Self Help Pole & Triangle

Wall Protection Buffer