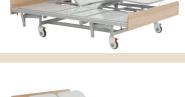

# 8000 Series Companion Bed

Two patients can be cared for in comfort and dignity with the Alrick 8000 Companion Series bed. It features electric hi-low, electric knee brake, and a 300kg working load. The actuators are heavy duty, ensuring efficient, reliable function, and are warrantied for five years. The steel bed frame is warrantied for ten years. Available in both Double and Queen size.

### Standard Functions

Electric Backrest

Electric Kneebend

| Overall dimensions                  | 2060 x 1450 Double |       |
|-------------------------------------|--------------------|-------|
| (mm)                                | 2060 x 1580 Queen  |       |
| Sleeping surface<br>dimensions (mm) | 1990 x 1370 Double |       |
|                                     | 1990 x 1476 Queen  |       |
| SWL                                 | 300kg              |       |
| NET Bed weight                      | 150kg              |       |
| Low Position                        | 370mm              |       |
| High Position                       | 700mm              |       |
| Underbed clearance                  | 160mm              |       |
| Angles (°)                          | Back               | 75    |
|                                     | Knee               | 55    |
| Warranty                            | Frame              | 10 yr |
|                                     | Electric           | 5yr   |
|                                     | Castors            | 1yr   |
|                                     | Handset            | 1 yr  |
| Optional features                   | Underbed light     |       |
|                                     | Backlit Handset    |       |
|                                     | Central locking    |       |
|                                     | End board options  |       |
| Product codes                       | Double             | 8000D |
|                                     | Queen              | 8000Q |