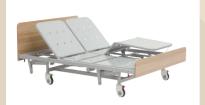

# 8000 Series Companion Bed

Two patients can be cared for in comfort and dignity with the Alrick 8000 Companion Series bed. It features electric hi-low, electric knee brake, and a 300kg working load. The actuators are heavy duty, ensuring efficient, reliable function, and are warrantied for five years. The steel bed frame is warrantied for ten years. Available in both Double and Queen size.

### Standard Functions

Electric Backrest

Electric Kneebend

| Overall dimensions                  | 2060 x 1450 Double |       |
|-------------------------------------|--------------------|-------|
| (mm)                                | 2060 x 1580 Queen  |       |
| Sleeping surface<br>dimensions (mm) | 1990 x 1370 Double |       |
|                                     | 1990 x 1476 Queen  |       |
| SWL                                 | 300kg              |       |
| NET Bed weight                      | 150kg              |       |
| Low Position                        | 370mm              |       |
| High Position                       | 700mm              |       |
| Underbed clearance                  | 160mm              |       |
| Angles (°)                          | Back               | 75    |
|                                     | Knee               | 55    |
| Warranty                            | Frame              | 10 yr |
|                                     | Electric           | 5yr   |
|                                     | Castors            | 1yr   |
|                                     | Handset            | 1 yr  |
| Optional features                   | Underbed light     |       |
|                                     | Backlit Handset    |       |
|                                     | Central locking    |       |
|                                     | End board options  |       |
| Product codes                       | Double             | 8000D |
|                                     | Queen              | 8000Q |