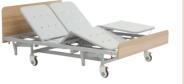

# 8000 Series Companion Bed

Two patients can be cared for in comfort and dignity with the Alrick 8000 Companion Series bed. It features electric hi-low, electric knee brake, and a 300kg working load. The actuators are heavy duty, ensuring efficient, reliable function, and are warrantied for five years. The steel bed frame is warrantied for ten years. Available in both Double and Queen size.

### Standard Functions

Electric Backrest

Electric Kneebend

| Overall dimensions                  | 2060 x 1450 Double |       |
|-------------------------------------|--------------------|-------|
| (mm)                                | 2060 x 1580 Queen  |       |
| Sleeping surface<br>dimensions (mm) | 1990 x 1370 Double |       |
|                                     | 1990 x 1476 Queen  |       |
| SWL                                 | 300kg              |       |
| NET Bed weight                      | 150kg              |       |
| Low Position                        | 370mm              |       |
| High Position                       | 700mm              |       |
| Underbed clearance                  | 160mm              |       |
| Angles (°)                          | Back               | 75    |
|                                     | Knee               | 55    |
| Warranty                            | Frame              | 10 yr |
|                                     | Electric           | 5yr   |
|                                     | Castors            | 1yr   |
|                                     | Handset            | 1 yr  |
| Optional features                   | Underbed light     |       |
|                                     | Backlit Handset    |       |
|                                     | Central locking    |       |
|                                     | End board options  |       |
| Product codes                       | Double             | 8000D |
|                                     | Queen              | 8000Q |