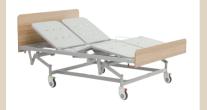

# 8000 Series Companion Bed

Two patients can be cared for in comfort and dignity with the Alrick 8000 Companion Series bed. It features electric hi-low, electric knee brake, and a 300kg working load. The actuators are heavy duty, ensuring efficient, reliable function, and are warrantied for five years. The steel bed frame is warrantied for ten years. Available in both Double and Queen size.

### Standard Functions

Electric Backrest

Electric Kneebend

| Overall dimensions                  | 2060 x 1450 Double |       |
|-------------------------------------|--------------------|-------|
| (mm)                                | 2060 x 1580 Queen  |       |
| Sleeping surface<br>dimensions (mm) | 1990 x 1370 Double |       |
|                                     | 1990 x 1476 Queen  |       |
| SWL                                 | 300kg              |       |
| NET Bed weight                      | 150kg              |       |
| Low Position                        | 370mm              |       |
| High Position                       | 700mm              |       |
| Underbed clearance                  | 160mm              |       |
| Angles (°)                          | Back               | 75    |
|                                     | Knee               | 55    |
| Warranty                            | Frame              | 10 yr |
|                                     | Electric           | 5yr   |
|                                     | Castors            | 1yr   |
|                                     | Handset            | 1 yr  |
| Optional features                   | Underbed light     |       |
|                                     | Backlit Handset    |       |
|                                     | Central locking    |       |
|                                     | End board options  |       |
| Product codes                       | Double             | 8000D |
|                                     | Queen              | 8000Q |