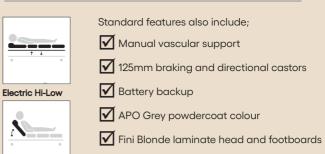

### Standard Functions

Electric Backrest

Electric Kneebend

| Overall dimensions                  | 2060 x 1450 Double |       |
|-------------------------------------|--------------------|-------|
| (mm)                                | 2060 x 1580 Queen  |       |
| Sleeping surface<br>dimensions (mm) | 1990 x 1370 Double |       |
|                                     | 1990 x 1476 Queen  |       |
| SWL                                 | 300kg              |       |
| NET Bed weight                      | 150kg              |       |
| Low Position                        | 370mm              |       |
| High Position                       | 700mm              |       |
| Underbed clearance                  | 160mm              |       |
| Angles (°)                          | Back               | 75    |
|                                     | Knee               | 55    |
| Warranty                            | Frame              | 10 yr |
|                                     | Electric           | 5yr   |
|                                     | Castors            | 1yr   |
|                                     | Handset            | 1 yr  |
| Optional features                   | Underbed light     |       |
|                                     | Backlit Handset    |       |
|                                     | Central locking    |       |
|                                     | End board options  |       |
| Product codes                       | Double             | 8000D |
|                                     | Queen              | 8000Q |