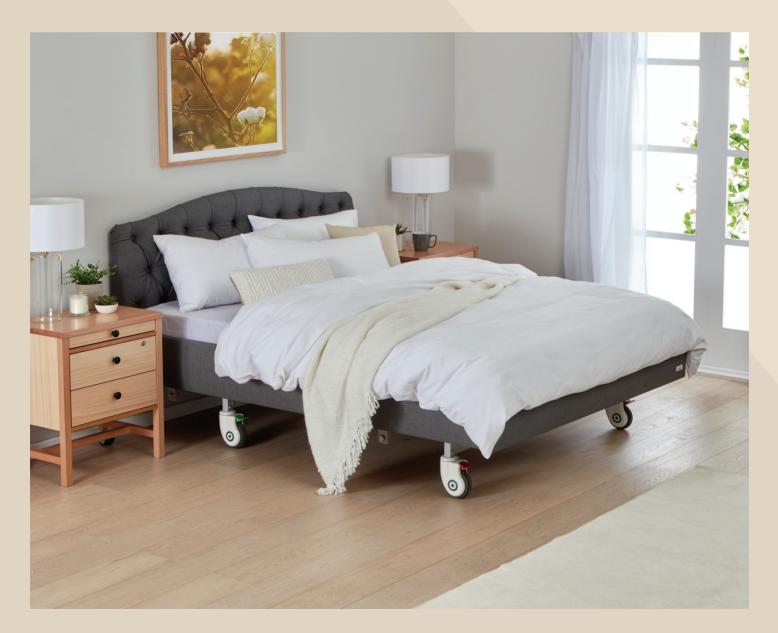

# Caremed Alrick.

# 8000 Series Companion Bed

Two patients can be cared for in comfort and dignity with the Alrick 8000 Companion Series bed. It features electric hi-low, electric knee brake, and a 300kg working load. The actuators are heavy duty, ensuring efficient, reliable function, and are warrantied for five years. The steel bed frame is warrantied for ten years. Available in both Double and Queen size.