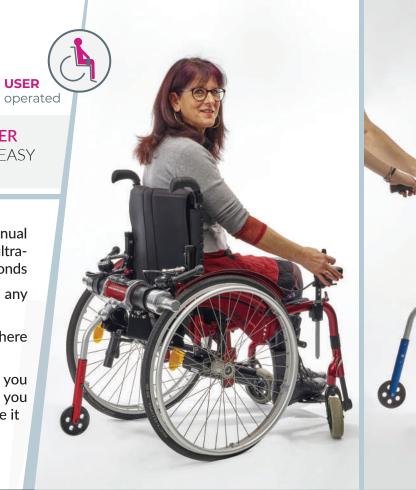

#### SETTING UP IN 20 SECONDS

Robust and proven technology with strong backup.

Benoit Systemes, since 1994

Two motors drive directly the wheels in any direction - no turning and reverse limitations. It is possible to disengage and to roll freely in manual mode.

#### WHEELCHAIR POWER ASSISTANCE MADE EASY

- Turn your manual wheelchair into an ultralight power chair in seconds
- Transports easily in any vehicle
- Independence to go where you want
- By releasing the clutch you can free wheel giving you the choice when to use it