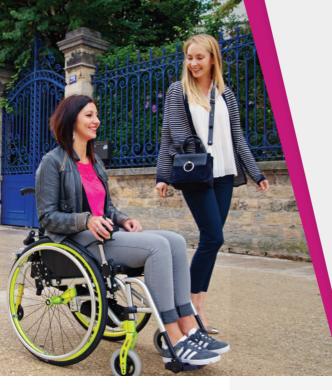

#### WHEELCHAIR POWER ASSISTANCE MADE EASY

- Turn your manual wheelchair into an ultralight power chair in seconds
- Transports easily in any vehicle
- Independence to go where you want
- By releasing the clutch you can free wheel giving you the choice when to use it