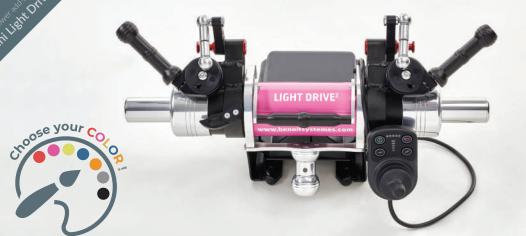

COMPANION

A POWERFUL & COMPACT ATTENDANT CONTROLLED POWER PACK

- Effortless pushing of the wheelchair for the attendant
- Efficient and safe maneuvers: speed control and braking aid
- Journeys become easier