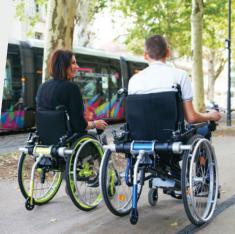

#### WHEELCHAIR POWER ASSISTANCE MADE EASY

- Turn your manual wheelchair into an ultralight power chair in seconds
- Transports easily in any vehicle
- Independence to go where you want
- By releasing the clutch you can free wheel giving you the choice when to use it