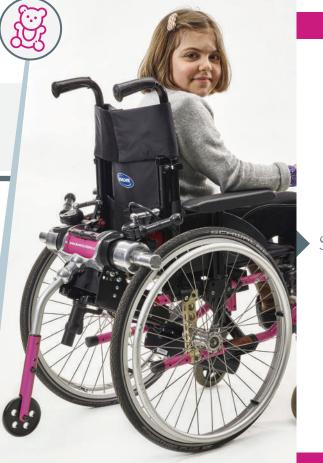

A SMALL VERSION FOR **CHILDREN** FROM AS YOUNG AS 2 YEARS OLD\*

- Instinctive, simple and easy to drive
- children's • Encourage independence to help with the social development
- Can be refitted as the child grows

\*Minimum 36cm between the wheels