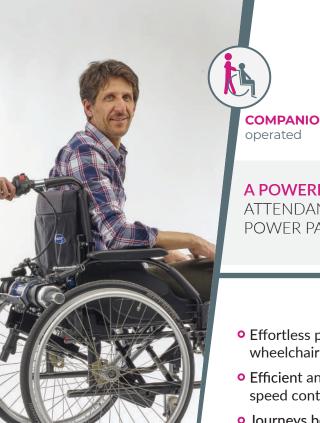

COMPANION

A POWERFUL & COMPACT ATTENDANT CONTROLLED POWER PACK

- Effortless pushing of the wheelchair for the attendant
- Efficient and safe maneuvers: speed control and braking aid
- Journeys become easier