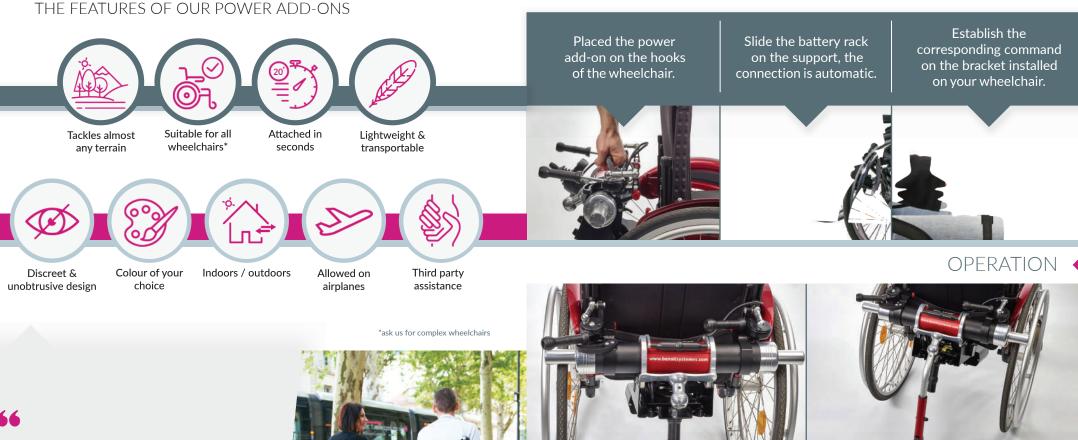

#### SETTING UP IN 20 SECONDS

Robust and proven technology with strong backup.

Benoit Systemes, since 1994

Two motors drive directly the wheels in any direction - no turning and reverse limitations. It is possible to disengage and to roll freely in manual mode.

#### WHEELCHAIR POWER ASSISTANCE MADE EASY

- Turn your manual wheelchair into an ultralight power chair in seconds
- Transports easily in any vehicle
- Independence to go where you want
- By releasing the clutch you can free wheel giving you the choice when to use it