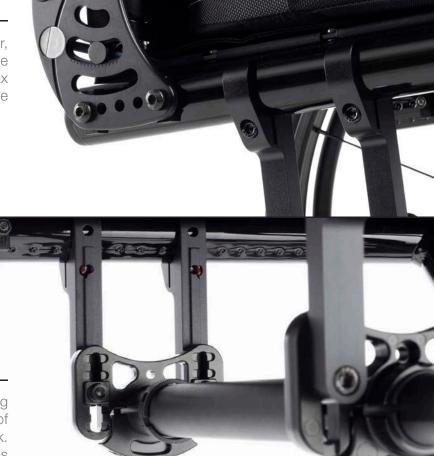

#### BACKREST DESIGN

Adjusting the backrest has never been easier, using one tool and no disassembly, change the backrest angle while the chair is occupied. Relax or adjust your clothing by simply engaging the relaxed position.

#### INDEXED DESIGN

Finally, a camber tube design that makes loading your chair easier. Effortlessly change center of gravity with the precisely aligned Dimple Track. Indexed rear seat height adjustment requires no disassembly.