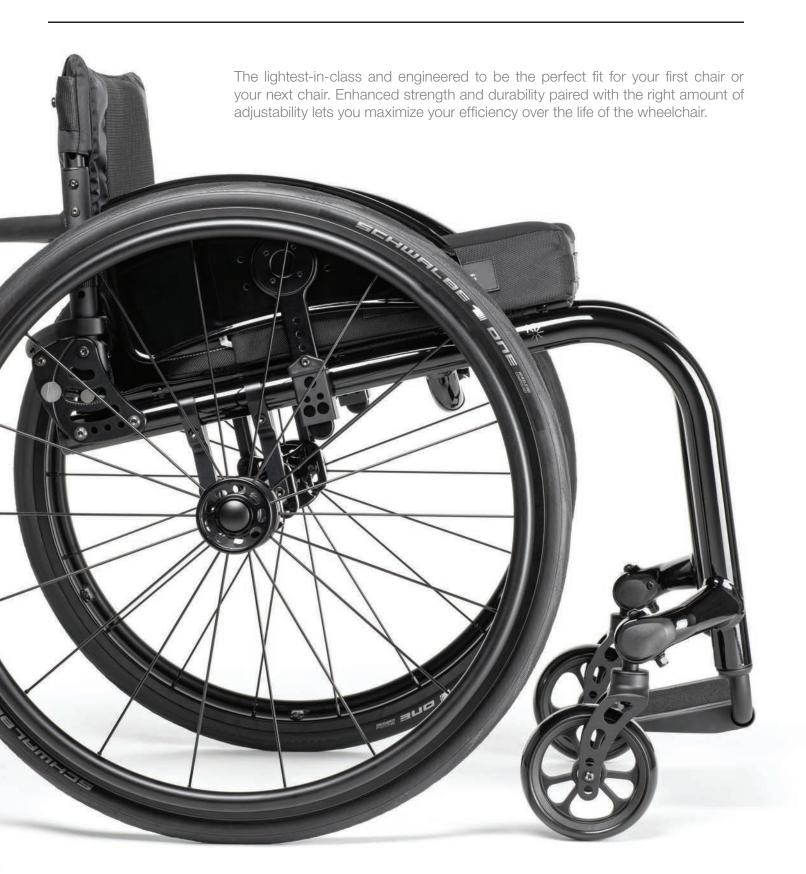

# PERFECTLY FIT. AND PERFECTLY FITTING.

#### BACKREST DESIGN

Adjusting the backrest has never been easier, using one tool and no disassembly, change the backrest angle while the chair is occupied. Relax or adjust your clothing by simply engaging the relaxed position.

#### INDEXED DESIGN

Finally, a camber tube design that makes loading your chair easier. Effortlessly change center of gravity with the precisely aligned Dimple Track. Indexed rear seat height adjustment requires no disassembly.

#### WING DESIGN

Optimized wing design lets you get closer for transfers. Corrosion resistant components protect your chair from the elements. Easily get aligned with Ki's intuitive Caster Angle Adjustment System.