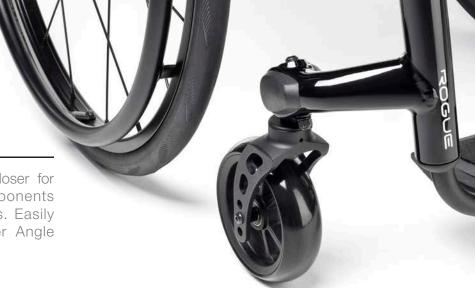

#### WING DESIGN

Optimized wing design lets you get closer for transfers. Corrosion resistant components protect your chair from the elements. Easily get aligned with Ki's intuitive Caster Angle Adjustment System.