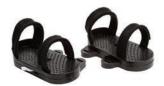

**Note:** Ankle straps cannot be used together with sandals. **Max. circumference:** small 12", large 16½"

**Sandals** (require footboard): For clients who are unable to control leg movement, sandals adjust to position client's feet correctly for optimal body alignment.

**Small** 3"x 7", **medium** 4"x 9", **large** 5"x 10½"

**Wedges** (require sandals) can accommodate clients with specific ankle positioning needs or uneven leg lengths. Use them to raise heels or toes, or combine two wedges under one sandal to add flat lift.