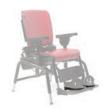

# **Perfect for the MOVE**<sup>™</sup> **program**

When used with forearm prompts, the Activity Chair becomes a forward-leaning instructional seating device as used in the MOVE™ program.

small 21/4"x 83/4", large 3"x 12"

**Forearm prompts** facilitate head and trunk control while sitting, and secure distal placement of upper extremities. This enables the use of the pelvic girdle and trunk core muscles for improved postural stabilization and strengthening. Rifton's forearm prompts are fully adjustable for optimal positioning.