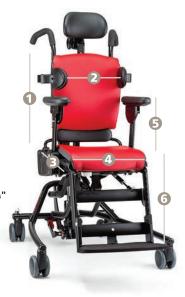

# **Activity Chair features**

Spring option

The springs on the standard base (in both backrest and seat) allow for self-generated, dynamic motion—ideal for clients with autism. The spring column can be locked when not in use.

**Caster swivel lock** 

The swivel lock prevents the chair from drifting sideways when it is pushed for longer distances.

Adjustable back

Tilt-in-space

Adjust while in use
The Activity Chair can be
easily adjusted without tools,
with a client in the chair.
This saves time and makes
adjustments much simpler
to gauge.

#### **Choice of arm supports**

**Armrests** provide lateral boundaries as well as upper extremity weight-bearing assist to aid trunk control. Rifton's armrests can be raised or lowered individually and can be set at angles from horizontal to 30° up or down. The tray attaches to the armrests.

#### Choice of adjustable legs

**Adjustable legs** (long and short): Height-adjustable in 1" increments, these legs allow you to position your client at optimal height. The grippy tips of the stationary legs keep the chair from sliding and moving across the floor, even with dynamic rocking.

**Adjustable legs with casters** (long and short): Heightadjustable in 1" increments, these legs allow you to position your client at optimal height. The casters make your standard base chair easy to move when transitioning from one classroom to another.

**Pads:** Comfortable seat and backrest pads are essential for providing cushioned support and preventing pressure sores. The backrest and seat pads are made of polyurethane foam covered with a cleanable, healthcare-grade polyurethane-coated fabric. The seat pad can be turned front to back for longer wear. Pads are available in 6 colors.

**Push handles:** Recommended for all chairs with wheels, push handles make it easy for a caregiver to maneuver and transport a client in the Activity Chair from one place to another.

**Tray:** The tray attaches to the armrests and provides a work, play and feeding surface with raised edges. It can be set at angles ranging from horizontal to 30° up or down, and can be raised or lowered to meet your client's needs.