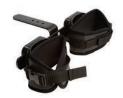

**Ankle straps** (require footboard) are helpful for clients with limited muscle control and excursion movement. They allow a moderate range of movement while improving independence in postural control.

**Note:** Ankle straps cannot be used together with sandals. **Max. circumference:** small 12", large 16½"

**Sandals** (require footboard): For clients who are unable to control leg movement, sandals adjust to position client's feet correctly for optimal body alignment.