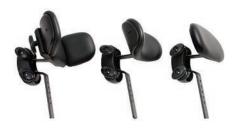

### Components (continued)

**Headrests** optimally position clients with poor head control. Choose a flat, contoured or winged headrest. The winged headrest adjusts from almost flat to 90°. All headrests adjust front to back and up and down using Rifton's unique two-knob adjustment system.

Flat and contoured: 9"x 5"

Winged: 16"x 5" when flat to 6" between wings at 90°

**Laterals:** Necessary for clients who need good upper body support, laterals are important for proper alignment of the spine. Laterals have independent vertical, lateral and angle adjustment.