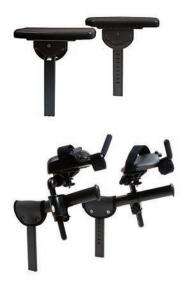

#### **Choice of arm supports**

**Armrests** provide lateral boundaries as well as upper extremity weight-bearing assist to aid trunk control. Rifton's armrests can be raised or lowered individually and can be set at angles from horizontal to 30° up or down. The tray attaches to the armrests.

small 21/4"x 83/4", large 3"x 12"

**Forearm prompts** facilitate head and trunk control while sitting, and secure distal placement of upper extremities. This enables the use of the pelvic girdle and trunk core muscles for improved postural stabilization and strengthening. Rifton's forearm prompts are fully adjustable for optimal positioning.

Padded area: small 4"x 7", large 4½"x 8"

Range of adjustment from elbow to fist: small  $8"-12\frac{1}{2}$ ", large  $10\frac{1}{2}"-16$ "