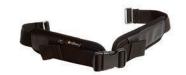

**Chest strap:** The wide and comfortably padded chest strap provides added trunk support.

Max. circumference: small 34", medium 40", large 52" Width of strap: small 3", medium 3¾", large 4"

**Butterfly harness:** When adjusted to fit snugly and comfortably, the butterfly harness provides maximum anterior support giving security, safety and freedom of movement.