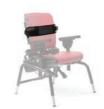

### Components (continued)

**Headrests** optimally position clients with poor head control. Choose a flat, contoured or winged headrest. The winged headrest adjusts from almost flat to 90°. All headrests adjust front to back and up and down using Rifton's unique two-knob adjustment system.

Flat and contoured: 9"x 5"

Winged: 16"x 5" when flat to 6" between wings at 90°

**Laterals:** Necessary for clients who need good upper body support, laterals are important for proper alignment of the spine. Laterals have independent vertical, lateral and angle adjustment.