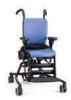

# **Activity Chair**

In a few short years the Activity Chair has become the classroom standard for children and young adults with special positioning needs. Not only that, but parents who see what these chairs can do in school are getting them for use at home. We've also seen a growing number of speech and feeding specialists adopt this chair in their hospital-based clinics. It's safe to say the Activity Chair has truly revolutionized adaptive seating and continues to delight therapists with its versatility for people of all shapes and sizes, all conditions and special needs.

# **Activity Chair features**

Spring option

The springs on the standard base (in both backrest and seat) allow for self-generated, dynamic motion—ideal for clients with autism. The spring column can be locked when not in use.

**Caster swivel lock** 

The swivel lock prevents the chair from drifting sideways when it is pushed for longer distances.

Adjustable back

Tilt-in-space

Adjust while in use
The Activity Chair can be
easily adjusted without tools,
with a client in the chair.
This saves time and makes
adjustments much simpler
to gauge.