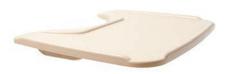

**Push handles:** Recommended for all chairs with wheels, push handles make it easy for a caregiver to maneuver and transport a client in the Activity Chair from one place to another.

**Tray:** The tray attaches to the armrests and provides a work, play and feeding surface with raised edges. It can be set at angles ranging from horizontal to 30° up or down, and can be raised or lowered to meet your client's needs.

**Small** 19" wide x 18" deep, medium 22" wide x 20" deep Large 25½" wide x 22½" deep

**Handhold:** The handhold attaches to the tray for arm and hand positioning. Handholds are especially useful for clients with spastic muscle tone and are helpful for proper joint alignment.