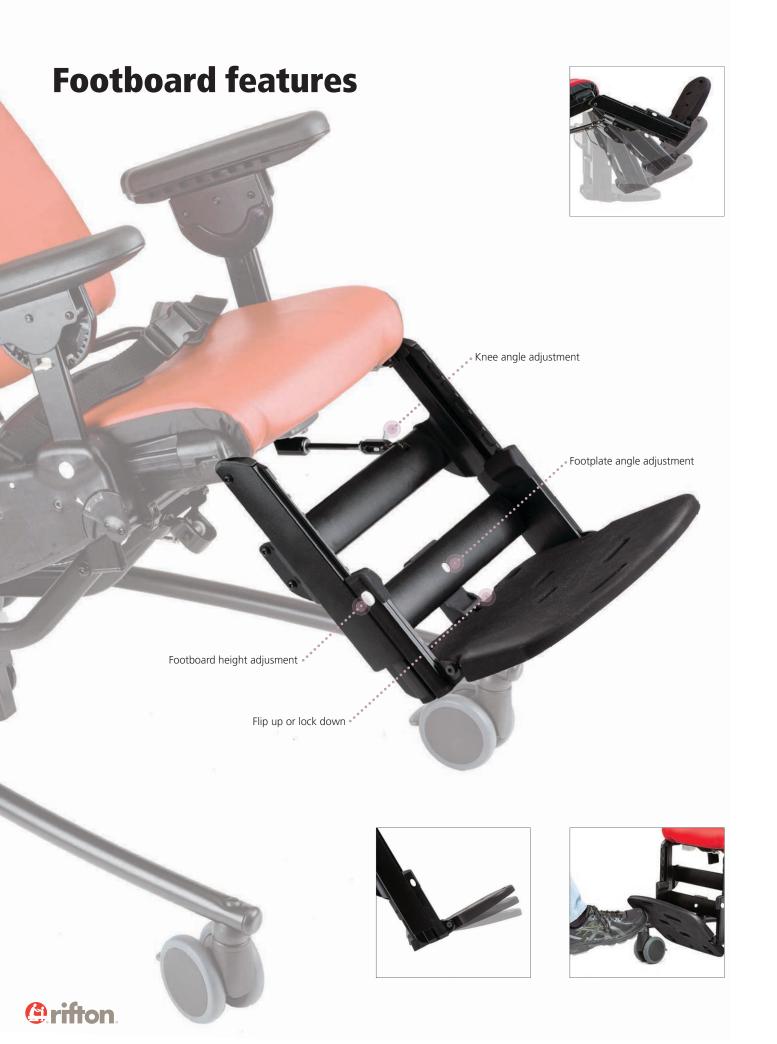

Max. circumference: small 14", medium 16", large 18"

**Footboard:** The footboard facilitates weight-bearing through the legs and feet during functional sitting activities, and can be used with sandals or ankle straps to meet specific positioning needs. The footboard can flip up, swing back out of the way for sit-to-stand transfers, or can be used as a step for transfers.

**Ankle straps** (require footboard) are helpful for clients with limited muscle control and excursion movement. They allow a moderate range of movement while improving independence in postural control.

**Note:** Ankle straps cannot be used together with sandals. **Max. circumference:** small 12", large 16½"

**Sandals** (require footboard): For clients who are unable to control leg movement, sandals adjust to position client's feet correctly for optimal body alignment.