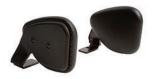

#### **Choice of arm supports**

**Armrests** provide lateral boundaries as well as upper extremity weight-bearing assist to aid trunk control. Rifton's armrests can be raised or lowered individually and can be set at angles from horizontal to 30° up or down. The tray attaches to the armrests.