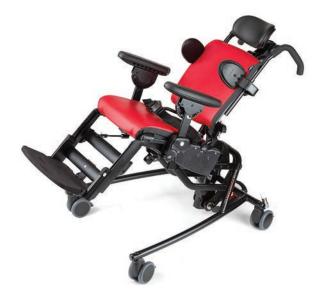

# **Activity Chair**

In a few short years the Activity Chair has become the classroom standard for children and young adults with special positioning needs. Not only that, but parents who see what these chairs can do in school are getting them for use at home. We've also seen a growing number of speech and feeding specialists adopt this chair in their hospital-based clinics. It's safe to say the Activity Chair has truly revolutionized adaptive seating and continues to delight therapists with its versatility for people of all shapes and sizes, all conditions and special needs.

# **Activity Chair features**

Spring option

The springs on the standard base (in both backrest and seat) allow for self-generated, dynamic motion—ideal for clients with autism. The spring column can be locked when not in use.

**Caster swivel lock** 

The swivel lock prevents the chair from drifting sideways when it is pushed for longer distances.

Adjustable back

Tilt-in-space

Adjust while in use
The Activity Chair can be
easily adjusted without tools,
with a client in the chair.
This saves time and makes
adjustments much simpler
to gauge.

# All Rifton Activity Chairs have tilt-in-space.

**Whether you choose** the standard or hi/lo base, you'll get Rifton's quick-adjusting, tilt-in-space feature. The standard base tilts 15° forward and 15° back, while the hi/lo tilts 15° forward and 25° back. Tilt-in-space is a valuable feature because it encourages sit-to-stand and offers a variety of resting positions. Best of all, our tilt-in-space can be activated while your client is in the chair.