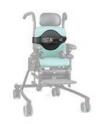

This medium standard chair is in posterior tilt to provide support for a student with poor head control.

The tilt-in-space feature accomodates users who need a higher degree of head support.