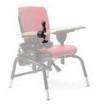

#### **Choice of arm supports**

**Armrests** provide lateral boundaries as well as upper extremity weight-bearing assist to aid trunk control. Rifton's armrests can be raised or lowered individually and can be set at angles from horizontal to 30° up or down. The tray attaches to the armrests.

small 21/4"x 83/4", large 3"x 12"

**Forearm prompts** facilitate head and trunk control while sitting, and secure distal placement of upper extremities. This enables the use of the pelvic girdle and trunk core muscles for improved postural stabilization and strengthening. Rifton's forearm prompts are fully adjustable for optimal positioning.