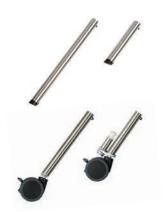

#### Choice of adjustable legs

**Adjustable legs** (long and short): Height-adjustable in 1" increments, these legs allow you to position your client at optimal height. The grippy tips of the stationary legs keep the chair from sliding and moving across the floor, even with dynamic rocking.

**Adjustable legs with casters** (long and short): Heightadjustable in 1" increments, these legs allow you to position your client at optimal height. The casters make your standard base chair easy to move when transitioning from one classroom to another.