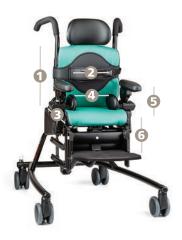

# **Components**

#### **Choice of arm supports**

**Armrests** provide lateral boundaries as well as upper extremity weight-bearing assist to aid trunk control. Rifton's armrests can be raised or lowered individually and can be set at angles from horizontal to 30° up or down. The tray attaches to the armrests.

**Pads:** Comfortable seat and backrest pads are essential for providing cushioned support and preventing pressure sores. The backrest and seat pads are made of polyurethane foam covered with a cleanable, healthcare-grade polyurethane-coated fabric. The seat pad can be turned front to back for longer wear. Pads are available in 6 colors.

### Components (continued)

**Headrests** optimally position clients with poor head control. Choose a flat, contoured or winged headrest. The winged headrest adjusts from almost flat to 90°. All headrests adjust front to back and up and down using Rifton's unique two-knob adjustment system.

**Push handles:** Recommended for all chairs with wheels, push handles make it easy for a caregiver to maneuver and transport a client in the Activity Chair from one place to another.

**Tray:** The tray attaches to the armrests and provides a work, play and feeding surface with raised edges. It can be set at angles ranging from horizontal to 30° up or down, and can be raised or lowered to meet your client's needs.