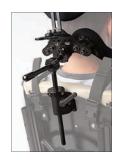

# **Perfect for the MOVE**<sup>™</sup> **program**

When used with forearm prompts, the Activity Chair becomes a forward-leaning instructional seating device as used in the MOVE™ program.

small 21/4"x 83/4", large 3"x 12"

**Forearm prompts** facilitate head and trunk control while sitting, and secure distal placement of upper extremities. This enables the use of the pelvic girdle and trunk core muscles for improved postural stabilization and strengthening. Rifton's forearm prompts are fully adjustable for optimal positioning.