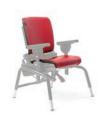

# A chair for everything

**The Activity Chair's tilt-in-space** feature allows easy transitions between forward leaning for task participation and unimpeded interaction, and reclining for rest or a higher level of support.

# All Rifton Activity Chairs have tilt-in-space.

**Whether you choose** the standard or hi/lo base, you'll get Rifton's quick-adjusting, tilt-in-space feature. The standard base tilts 15° forward and 15° back, while the hi/lo tilts 15° forward and 25° back. Tilt-in-space is a valuable feature because it encourages sit-to-stand and offers a variety of resting positions. Best of all, our tilt-in-space can be activated while your client is in the chair.