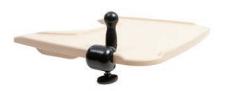

**Push handles:** Recommended for all chairs with wheels, push handles make it easy for a caregiver to maneuver and transport a client in the Activity Chair from one place to another.

**Tray:** The tray attaches to the armrests and provides a work, play and feeding surface with raised edges. It can be set at angles ranging from horizontal to 30° up or down, and can be raised or lowered to meet your client's needs.

**Small** 19" wide x 18" deep, medium 22" wide x 20" deep Large 25½" wide x 22½" deep

**Handhold:** The handhold attaches to the tray for arm and hand positioning. Handholds are especially useful for clients with spastic muscle tone and are helpful for proper joint alignment.