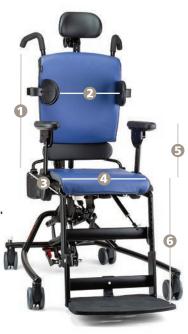

# **Components**

#### **Choice of arm supports**

**Armrests** provide lateral boundaries as well as upper extremity weight-bearing assist to aid trunk control. Rifton's armrests can be raised or lowered individually and can be set at angles from horizontal to 30° up or down. The tray attaches to the armrests.

**Pads:** Comfortable seat and backrest pads are essential for providing cushioned support and preventing pressure sores. The backrest and seat pads are made of polyurethane foam covered with a cleanable, healthcare-grade polyurethane-coated fabric. The seat pad can be turned front to back for longer wear. Pads are available in 6 colors.

### Components (continued)

**Headrests** optimally position clients with poor head control. Choose a flat, contoured or winged headrest. The winged headrest adjusts from almost flat to 90°. All headrests adjust front to back and up and down using Rifton's unique two-knob adjustment system.

**Push handles:** Recommended for all chairs with wheels, push handles make it easy for a caregiver to maneuver and transport a client in the Activity Chair from one place to another.

**Tray:** The tray attaches to the armrests and provides a work, play and feeding surface with raised edges. It can be set at angles ranging from horizontal to 30° up or down, and can be raised or lowered to meet your client's needs.