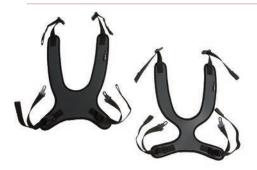

**Chest strap:** The wide and comfortably padded chest strap provides added trunk support.

Max. circumference: small 34", medium 40", large 52" Width of strap: small 3", medium 3¾", large 4"

**Butterfly harness:** When adjusted to fit snugly and comfortably, the butterfly harness provides maximum anterior support giving security, safety and freedom of movement.

**Slim-cut butterfly harness** performs the same positioning function as the regular butterfly harness. The slim cut butterfly harness is an alternative especially designed for larger female clients.

**Thigh belt:** The thigh belt provides knee adduction and additional support and security for the client's thighs.