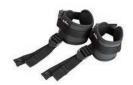

**Ankle straps** (require footboard) are helpful for clients with limited muscle control and excursion movement. They allow a moderate range of movement while improving independence in postural control.

**Note:** Ankle straps cannot be used together with sandals. **Max. circumference:** small 12", large 16½"

**Sandals** (require footboard): For clients who are unable to control leg movement, sandals adjust to position client's feet correctly for optimal body alignment.