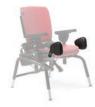

#### **Choice of arm supports**

**Armrests** provide lateral boundaries as well as upper extremity weight-bearing assist to aid trunk control. Rifton's armrests can be raised or lowered individually and can be set at angles from horizontal to 30° up or down. The tray attaches to the armrests.

small 21/4"x 83/4", large 3"x 12"

**Forearm prompts** facilitate head and trunk control while sitting, and secure distal placement of upper extremities. This enables the use of the pelvic girdle and trunk core muscles for improved postural stabilization and strengthening. Rifton's forearm prompts are fully adjustable for optimal positioning.