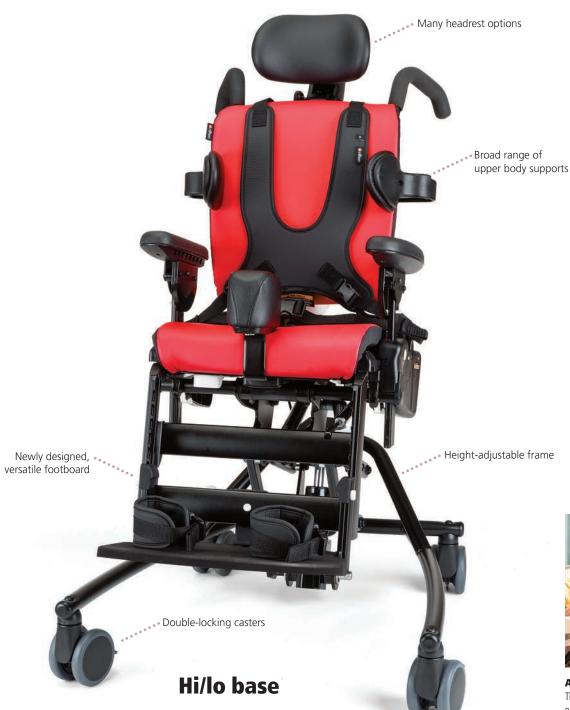

# **Activity Chair features**

Spring option

The springs on the standard base (in both backrest and seat) allow for self-generated, dynamic motion—ideal for clients with autism. The spring column can be locked when not in use.

**Caster swivel lock** 

The swivel lock prevents the chair from drifting sideways when it is pushed for longer distances.

Adjustable back

Tilt-in-space

Adjust while in use
The Activity Chair can be
easily adjusted without tools,
with a client in the chair.
This saves time and makes
adjustments much simpler
to gauge.

Tilt-in-space

### **Transfers made easy**

**Remove the armrests** and raise the hi/lo chair to the ideal transfer height for secure, safe lateral moves.

**Flip the footboard up** and tilt the chair forward for easy sit-to-stand transfers.

**Lower the hi/lo chair** until the footboard is flat on the floor. Because the footboard is strong enough for stand and pivot transfers, clients can assist in their own transfers.

# All Rifton Activity Chairs have tilt-in-space.

**Whether you choose** the standard or hi/lo base, you'll get Rifton's quick-adjusting, tilt-in-space feature. The standard base tilts 15° forward and 15° back, while the hi/lo tilts 15° forward and 25° back. Tilt-in-space is a valuable feature because it encourages sit-to-stand and offers a variety of resting positions. Best of all, our tilt-in-space can be activated while your client is in the chair.