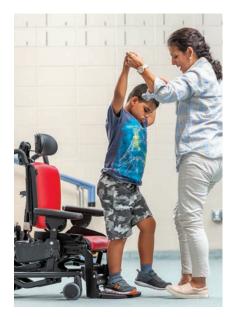

### **Transfers made easy**

**Remove the armrests** and raise the hi/lo chair to the ideal transfer height for secure, safe lateral moves.

**Flip the footboard up** and tilt the chair forward for easy sit-to-stand transfers.

**Lower the hi/lo chair** until the footboard is flat on the floor. Because the footboard is strong enough for stand and pivot transfers, clients can assist in their own transfers.