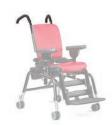

# A chair for everything

**The Activity Chair's tilt-in-space** feature allows easy transitions between forward leaning for task participation and unimpeded interaction, and reclining for rest or a higher level of support.

# All Rifton Activity Chairs have tilt-in-space.

**Whether you choose** the standard or hi/lo base, you'll get Rifton's quick-adjusting, tilt-in-space feature. The standard base tilts 15° forward and 15° back, while the hi/lo tilts 15° forward and 25° back. Tilt-in-space is a valuable feature because it encourages sit-to-stand and offers a variety of resting positions. Best of all, our tilt-in-space can be activated while your client is in the chair.

This medium standard chair is in posterior tilt to provide support for a student with poor head control.

The tilt-in-space feature accomodates users who need a higher degree of head support.