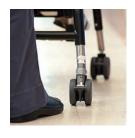

#### Choice of adjustable legs

**Adjustable legs** (long and short): Height-adjustable in 1" increments, these legs allow you to position your client at optimal height. The grippy tips of the stationary legs keep the chair from sliding and moving across the floor, even with dynamic rocking.

**Adjustable legs with casters** (long and short): Heightadjustable in 1" increments, these legs allow you to position your client at optimal height. The casters make your standard base chair easy to move when transitioning from one classroom to another.