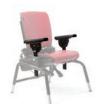

# **Activity Chair features**

Spring option

The springs on the standard base (in both backrest and seat) allow for self-generated, dynamic motion—ideal for clients with autism. The spring column can be locked when not in use.

**Caster swivel lock** 

The swivel lock prevents the chair from drifting sideways when it is pushed for longer distances.

Adjustable back

Tilt-in-space

Adjust while in use
The Activity Chair can be
easily adjusted without tools,
with a client in the chair.
This saves time and makes
adjustments much simpler
to gauge.

#### **Choice of arm supports**

**Armrests** provide lateral boundaries as well as upper extremity weight-bearing assist to aid trunk control. Rifton's armrests can be raised or lowered individually and can be set at angles from horizontal to 30° up or down. The tray attaches to the armrests.

**Pads:** Comfortable seat and backrest pads are essential for providing cushioned support and preventing pressure sores. The backrest and seat pads are made of polyurethane foam covered with a cleanable, healthcare-grade polyurethane-coated fabric. The seat pad can be turned front to back for longer wear. Pads are available in 6 colors.