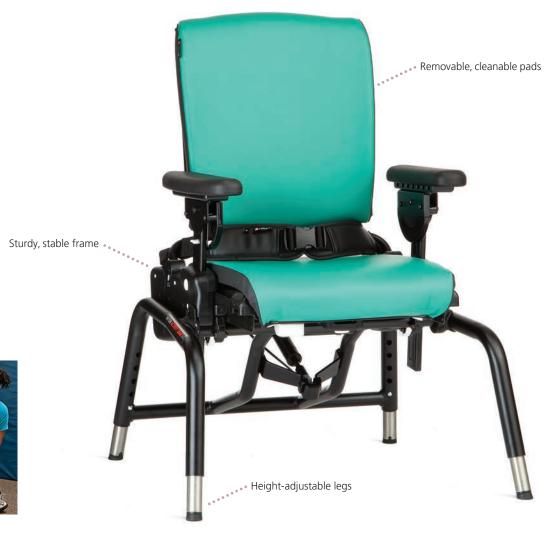

# **Activity Chair features**

Spring option

The springs on the standard base (in both backrest and seat) allow for self-generated, dynamic motion—ideal for clients with autism. The spring column can be locked when not in use.

**Caster swivel lock** 

The swivel lock prevents the chair from drifting sideways when it is pushed for longer distances.

Adjustable back

Tilt-in-space

Adjust while in use
The Activity Chair can be
easily adjusted without tools,
with a client in the chair.
This saves time and makes
adjustments much simpler
to gauge.

#### **Choice of arm supports**

**Armrests** provide lateral boundaries as well as upper extremity weight-bearing assist to aid trunk control. Rifton's armrests can be raised or lowered individually and can be set at angles from horizontal to 30° up or down. The tray attaches to the armrests.

#### Choice of adjustable legs

**Adjustable legs** (long and short): Height-adjustable in 1" increments, these legs allow you to position your client at optimal height. The grippy tips of the stationary legs keep the chair from sliding and moving across the floor, even with dynamic rocking.