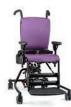

**Pads:** Comfortable seat and backrest pads are essential for providing cushioned support and preventing pressure sores. The backrest and seat pads are made of polyurethane foam covered with a cleanable, healthcare-grade polyurethane-coated fabric. The seat pad can be turned front to back for longer wear. Pads are available in 6 colors.

### Components (continued)

**Headrests** optimally position clients with poor head control. Choose a flat, contoured or winged headrest. The winged headrest adjusts from almost flat to 90°. All headrests adjust front to back and up and down using Rifton's unique two-knob adjustment system.

Flat and contoured: 9"x 5"

Winged: 16"x 5" when flat to 6" between wings at 90°

**Laterals:** Necessary for clients who need good upper body support, laterals are important for proper alignment of the spine. Laterals have independent vertical, lateral and angle adjustment.

#### **Choice of arm supports**

**Armrests** provide lateral boundaries as well as upper extremity weight-bearing assist to aid trunk control. Rifton's armrests can be raised or lowered individually and can be set at angles from horizontal to 30° up or down. The tray attaches to the armrests.