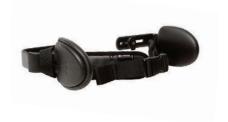

Small 5"x 4", large  $6\frac{1}{2}"x 5"$ 

**Laterals with chest strap:** With the addition of a wide chest strap to the laterals, clients with limited upper torso control gain added trunk support and security.