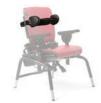

Max. thigh circumference: small 22", medium 25", large 31"

**Hip guides** attach to the arm supports. They provide a snug, comfortable fit giving the client security and safety. Placed at the sides of the pelvis to align a client's torso, they provide maximum support of trunk control while sitting. Hip guides can also be important for proper alignment of the spine. They independently adjust vertically and horizontally. For transfers, hip guides remove with the arm supports.

Dimensions: small 31/4"x 51/2", large 4"x 91/4"