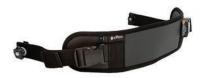

**Chest strap:** The wide and comfortably padded chest strap provides added trunk support.

Max. circumference: small 34", medium 40", large 52" Width of strap: small 3", medium 3¾", large 4"

**Butterfly harness:** When adjusted to fit snugly and comfortably, the butterfly harness provides maximum anterior support giving security, safety and freedom of movement.