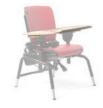

### The favorite of feeding clinics

**Rifton's Activity Chair** can be either a basic chair for a client who needs just a little support, or it can offer significant support for more involved individuals. The hi/lo base allows the client to be fed in a quiet, individual setting or at the family dinner table. Because you can measure the angle of the tilt-in-space and backrest recline, home caregivers can exactly duplicate the angles recommended by therapists.

Each size of Activity Chair has so much growth potential that it will provide many years of service. And it is easy to clean—essential for a feeding chair. The tray clips on and off with one hand.

Quickly adjustable tilt-in-space during feeding is beneficial. Therapists may start out the session doing oral motor exercise with the client upright and then tilt back to reduce the need for trunk control. They can then adjust the headrest forward to keep the head in a neutral position.

All these features make it the ideal feeding chair.

From an activity at counter height to a low-table group activity, the hi/lo base chair makes participation easy.