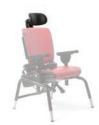

This medium standard chair is in posterior tilt to provide support for a student with poor head control.

The tilt-in-space feature accomodates users who need a higher degree of head support.