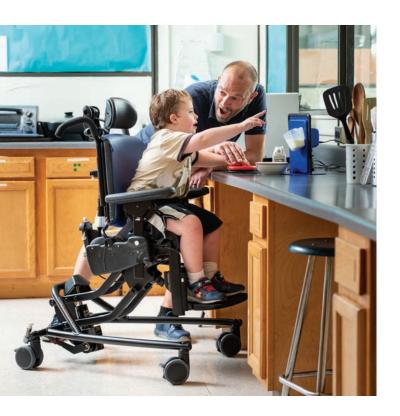

All these features make it the ideal feeding chair.

From an activity at counter height to a low-table group activity, the hi/lo base chair makes participation easy.

**Adjustable legs with casters** (long and short): Heightadjustable in 1" increments, these legs allow you to position your client at optimal height. The casters make your standard base chair easy to move when transitioning from one classroom to another.