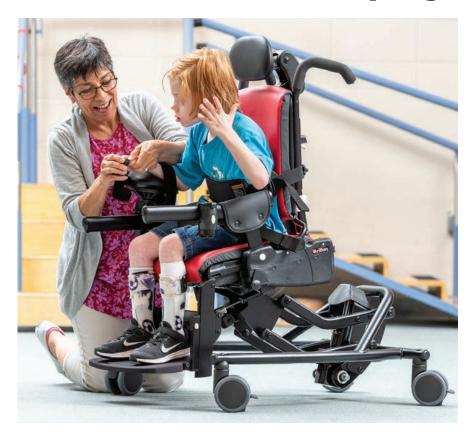

# **Perfect for the MOVE**<sup>™</sup> **program**

When used with forearm prompts, the Activity Chair becomes a forward-leaning instructional seating device as used in the MOVE™ program.

small 21/4"x 83/4", large 3"x 12"

**Forearm prompts** facilitate head and trunk control while sitting, and secure distal placement of upper extremities. This enables the use of the pelvic girdle and trunk core muscles for improved postural stabilization and strengthening. Rifton's forearm prompts are fully adjustable for optimal positioning.