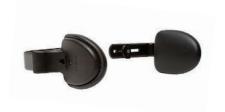

small 21/4"x 83/4", large 3"x 12"

**Forearm prompts** facilitate head and trunk control while sitting, and secure distal placement of upper extremities. This enables the use of the pelvic girdle and trunk core muscles for improved postural stabilization and strengthening. Rifton's forearm prompts are fully adjustable for optimal positioning.

Padded area: small 4"x 7", large 4½"x 8"

Range of adjustment from elbow to fist: small  $8"-12\frac{1}{2}$ ", large  $10\frac{1}{2}"-16$ "