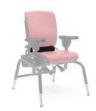

# **Activity Chair**

In a few short years the Activity Chair has become the classroom standard for children and young adults with special positioning needs. Not only that, but parents who see what these chairs can do in school are getting them for use at home. We've also seen a growing number of speech and feeding specialists adopt this chair in their hospital-based clinics. It's safe to say the Activity Chair has truly revolutionized adaptive seating and continues to delight therapists with its versatility for people of all shapes and sizes, all conditions and special needs.

# **Activity Chair features**

Spring option

The springs on the standard base (in both backrest and seat) allow for self-generated, dynamic motion—ideal for clients with autism. The spring column can be locked when not in use.

# A chair for everything

**The Activity Chair's tilt-in-space** feature allows easy transitions between forward leaning for task participation and unimpeded interaction, and reclining for rest or a higher level of support.

# All Rifton Activity Chairs have tilt-in-space.

**Whether you choose** the standard or hi/lo base, you'll get Rifton's quick-adjusting, tilt-in-space feature. The standard base tilts 15° forward and 15° back, while the hi/lo tilts 15° forward and 25° back. Tilt-in-space is a valuable feature because it encourages sit-to-stand and offers a variety of resting positions. Best of all, our tilt-in-space can be activated while your client is in the chair.