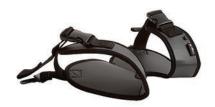

small 21/4"x 83/4", large 3"x 12"

**Forearm prompts** facilitate head and trunk control while sitting, and secure distal placement of upper extremities. This enables the use of the pelvic girdle and trunk core muscles for improved postural stabilization and strengthening. Rifton's forearm prompts are fully adjustable for optimal positioning.

Padded area: small 4"x 7", large 4½"x 8"

Range of adjustment from elbow to fist: small  $8"-12\frac{1}{2}$ ", large  $10\frac{1}{2}"-16$ "