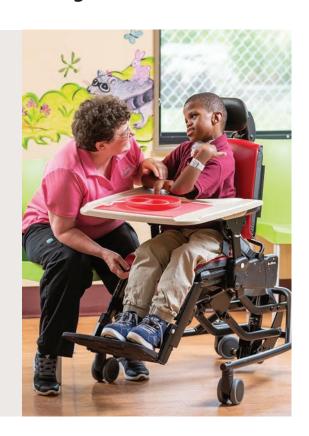

### The favorite of feeding clinics

**Rifton's Activity Chair** can be either a basic chair for a client who needs just a little support, or it can offer significant support for more involved individuals. The hi/lo base allows the client to be fed in a quiet, individual setting or at the family dinner table. Because you can measure the angle of the tilt-in-space and backrest recline, home caregivers can exactly duplicate the angles recommended by therapists.

Each size of Activity Chair has so much growth potential that it will provide many years of service. And it is easy to clean—essential for a feeding chair. The tray clips on and off with one hand.

Quickly adjustable tilt-in-space during feeding is beneficial. Therapists may start out the session doing oral motor exercise with the client upright and then tilt back to reduce the need for trunk control. They can then adjust the headrest forward to keep the head in a neutral position.

**Push handles:** Recommended for all chairs with wheels, push handles make it easy for a caregiver to maneuver and transport a client in the Activity Chair from one place to another.

**Tray:** The tray attaches to the armrests and provides a work, play and feeding surface with raised edges. It can be set at angles ranging from horizontal to 30° up or down, and can be raised or lowered to meet your client's needs.