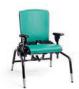

# **Activity Chair features**

Spring option

The springs on the standard base (in both backrest and seat) allow for self-generated, dynamic motion—ideal for clients with autism. The spring column can be locked when not in use.

**Caster swivel lock** 

The swivel lock prevents the chair from drifting sideways when it is pushed for longer distances.

Adjustable back

Tilt-in-space

Adjust while in use
The Activity Chair can be
easily adjusted without tools,
with a client in the chair.
This saves time and makes
adjustments much simpler
to gauge.

**Adjustable legs with casters** (long and short): Heightadjustable in 1" increments, these legs allow you to position your client at optimal height. The casters make your standard base chair easy to move when transitioning from one classroom to another.

**Push handles:** Recommended for all chairs with wheels, push handles make it easy for a caregiver to maneuver and transport a client in the Activity Chair from one place to another.

**Tray:** The tray attaches to the armrests and provides a work, play and feeding surface with raised edges. It can be set at angles ranging from horizontal to 30° up or down, and can be raised or lowered to meet your client's needs.