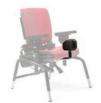

Max. thigh circumference: small 22", medium 25", large 31"

**Hip guides** attach to the arm supports. They provide a snug, comfortable fit giving the client security and safety. Placed at the sides of the pelvis to align a client's torso, they provide maximum support of trunk control while sitting. Hip guides can also be important for proper alignment of the spine. They independently adjust vertically and horizontally. For transfers, hip guides remove with the arm supports.