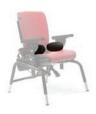

Flat and contoured: 9"x 5"

Winged: 16"x 5" when flat to 6" between wings at 90°

**Laterals:** Necessary for clients who need good upper body support, laterals are important for proper alignment of the spine. Laterals have independent vertical, lateral and angle adjustment.

Small 5"x 4", large  $6\frac{1}{2}"x 5"$ 

**Laterals with chest strap:** With the addition of a wide chest strap to the laterals, clients with limited upper torso control gain added trunk support and security.