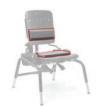

### The favorite of feeding clinics

**Rifton's Activity Chair** can be either a basic chair for a client who needs just a little support, or it can offer significant support for more involved individuals. The hi/lo base allows the client to be fed in a quiet, individual setting or at the family dinner table. Because you can measure the angle of the tilt-in-space and backrest recline, home caregivers can exactly duplicate the angles recommended by therapists.

All these features make it the ideal feeding chair.

From an activity at counter height to a low-table group activity, the hi/lo base chair makes participation easy.