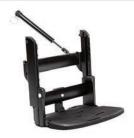

Max. circumference: small 14", medium 16", large 18"

**Footboard:** The footboard facilitates weight-bearing through the legs and feet during functional sitting activities, and can be used with sandals or ankle straps to meet specific positioning needs. The footboard can flip up, swing back out of the way for sit-to-stand transfers, or can be used as a step for transfers.