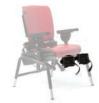

**Leg prompts** are helpful for clients with limited muscle control. They maintain body and joint alignment when sitting by supporting each leg individually with a strap that passes around the front. Leg prompts can be adjusted in and out and laterally.

Max. circumference: small 14", medium 16", large 18"

**Footboard:** The footboard facilitates weight-bearing through the legs and feet during functional sitting activities, and can be used with sandals or ankle straps to meet specific positioning needs. The footboard can flip up, swing back out of the way for sit-to-stand transfers, or can be used as a step for transfers.