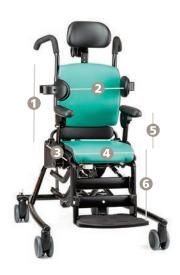

# **Components**

#### **Choice of arm supports**

**Armrests** provide lateral boundaries as well as upper extremity weight-bearing assist to aid trunk control. Rifton's armrests can be raised or lowered individually and can be set at angles from horizontal to 30° up or down. The tray attaches to the armrests.

**Pads:** Comfortable seat and backrest pads are essential for providing cushioned support and preventing pressure sores. The backrest and seat pads are made of polyurethane foam covered with a cleanable, healthcare-grade polyurethane-coated fabric. The seat pad can be turned front to back for longer wear. Pads are available in 6 colors.

### Components (continued)

**Headrests** optimally position clients with poor head control. Choose a flat, contoured or winged headrest. The winged headrest adjusts from almost flat to 90°. All headrests adjust front to back and up and down using Rifton's unique two-knob adjustment system.

**Push handles:** Recommended for all chairs with wheels, push handles make it easy for a caregiver to maneuver and transport a client in the Activity Chair from one place to another.

**Tray:** The tray attaches to the armrests and provides a work, play and feeding surface with raised edges. It can be set at angles ranging from horizontal to 30° up or down, and can be raised or lowered to meet your client's needs.