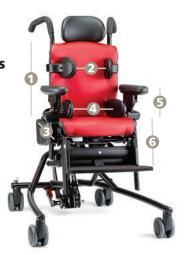

# **Activity Chair features**

Spring option

The springs on the standard base (in both backrest and seat) allow for self-generated, dynamic motion—ideal for clients with autism. The spring column can be locked when not in use.

**Caster swivel lock** 

The swivel lock prevents the chair from drifting sideways when it is pushed for longer distances.

Adjustable back

Tilt-in-space

Adjust while in use
The Activity Chair can be
easily adjusted without tools,
with a client in the chair.
This saves time and makes
adjustments much simpler
to gauge.

#### **Choice of arm supports**

**Armrests** provide lateral boundaries as well as upper extremity weight-bearing assist to aid trunk control. Rifton's armrests can be raised or lowered individually and can be set at angles from horizontal to 30° up or down. The tray attaches to the armrests.

#### Choice of adjustable legs

**Adjustable legs** (long and short): Height-adjustable in 1" increments, these legs allow you to position your client at optimal height. The grippy tips of the stationary legs keep the chair from sliding and moving across the floor, even with dynamic rocking.

**Adjustable legs with casters** (long and short): Heightadjustable in 1" increments, these legs allow you to position your client at optimal height. The casters make your standard base chair easy to move when transitioning from one classroom to another.

**Pads:** Comfortable seat and backrest pads are essential for providing cushioned support and preventing pressure sores. The backrest and seat pads are made of polyurethane foam covered with a cleanable, healthcare-grade polyurethane-coated fabric. The seat pad can be turned front to back for longer wear. Pads are available in 6 colors.

**Push handles:** Recommended for all chairs with wheels, push handles make it easy for a caregiver to maneuver and transport a client in the Activity Chair from one place to another.

**Tray:** The tray attaches to the armrests and provides a work, play and feeding surface with raised edges. It can be set at angles ranging from horizontal to 30° up or down, and can be raised or lowered to meet your client's needs.