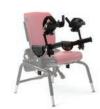

small 21/4"x 83/4", large 3"x 12"

**Forearm prompts** facilitate head and trunk control while sitting, and secure distal placement of upper extremities. This enables the use of the pelvic girdle and trunk core muscles for improved postural stabilization and strengthening. Rifton's forearm prompts are fully adjustable for optimal positioning.

Padded area: small 4"x 7", large 4½"x 8"

Range of adjustment from elbow to fist: small  $8"-12\frac{1}{2}$ ", large  $10\frac{1}{2}"-16$ "

# **Perfect for the MOVE**<sup>™</sup> **program**

When used with forearm prompts, the Activity Chair becomes a forward-leaning instructional seating device as used in the MOVE™ program.