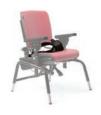

### The favorite of feeding clinics

**Rifton's Activity Chair** can be either a basic chair for a client who needs just a little support, or it can offer significant support for more involved individuals. The hi/lo base allows the client to be fed in a quiet, individual setting or at the family dinner table. Because you can measure the angle of the tilt-in-space and backrest recline, home caregivers can exactly duplicate the angles recommended by therapists.

Each size of Activity Chair has so much growth potential that it will provide many years of service. And it is easy to clean—essential for a feeding chair. The tray clips on and off with one hand.

Quickly adjustable tilt-in-space during feeding is beneficial. Therapists may start out the session doing oral motor exercise with the client upright and then tilt back to reduce the need for trunk control. They can then adjust the headrest forward to keep the head in a neutral position.

All these features make it the ideal feeding chair.

From an activity at counter height to a low-table group activity, the hi/lo base chair makes participation easy.