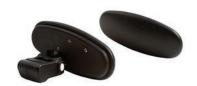

### Components (continued)

**Headrests** optimally position clients with poor head control. Choose a flat, contoured or winged headrest. The winged headrest adjusts from almost flat to 90°. All headrests adjust front to back and up and down using Rifton's unique two-knob adjustment system.

Flat and contoured: 9"x 5"

Winged: 16"x 5" when flat to 6" between wings at 90°

**Laterals:** Necessary for clients who need good upper body support, laterals are important for proper alignment of the spine. Laterals have independent vertical, lateral and angle adjustment.