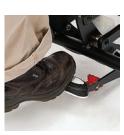

### The favorite of feeding clinics

**Rifton's Activity Chair** can be either a basic chair for a client who needs just a little support, or it can offer significant support for more involved individuals. The hi/lo base allows the client to be fed in a quiet, individual setting or at the family dinner table. Because you can measure the angle of the tilt-in-space and backrest recline, home caregivers can exactly duplicate the angles recommended by therapists.