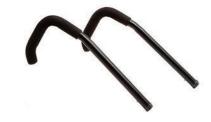

small 21/4"x 83/4", large 3"x 12"

**Forearm prompts** facilitate head and trunk control while sitting, and secure distal placement of upper extremities. This enables the use of the pelvic girdle and trunk core muscles for improved postural stabilization and strengthening. Rifton's forearm prompts are fully adjustable for optimal positioning.

Padded area: small 4"x 7", large 4½"x 8"

Range of adjustment from elbow to fist: small  $8"-12\frac{1}{2}$ ", large  $10\frac{1}{2}"-16$ "