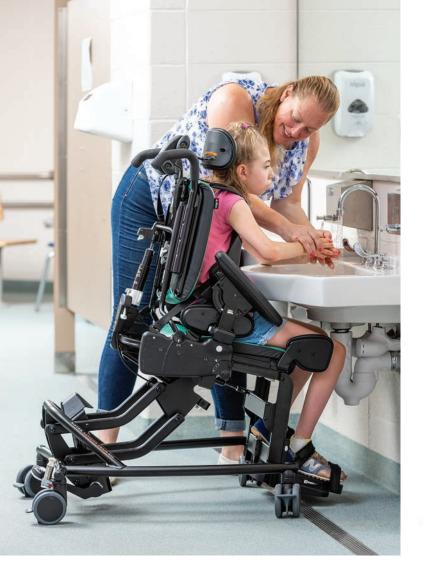

### **Transfers made easy**

**Remove the armrests** and raise the hi/lo chair to the ideal transfer height for secure, safe lateral moves.

**Flip the footboard up** and tilt the chair forward for easy sit-to-stand transfers.

**Lower the hi/lo chair** until the footboard is flat on the floor. Because the footboard is strong enough for stand and pivot transfers, clients can assist in their own transfers.