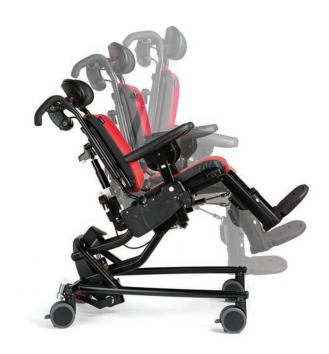

# All Rifton Activity Chairs have tilt-in-space.

**Whether you choose** the standard or hi/lo base, you'll get Rifton's quick-adjusting, tilt-in-space feature. The standard base tilts 15° forward and 15° back, while the hi/lo tilts 15° forward and 25° back. Tilt-in-space is a valuable feature because it encourages sit-to-stand and offers a variety of resting positions. Best of all, our tilt-in-space can be activated while your client is in the chair.

This medium standard chair is in posterior tilt to provide support for a student with poor head control.

The tilt-in-space feature accomodates users who need a higher degree of head support.