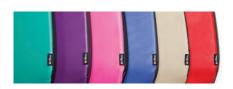

**Pads:** Comfortable seat and backrest pads are essential for providing cushioned support and preventing pressure sores. The backrest and seat pads are made of polyurethane foam covered with a cleanable, healthcare-grade polyurethane-coated fabric. The seat pad can be turned front to back for longer wear. Pads are available in 6 colors.