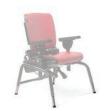

**Caster swivel lock** 

The swivel lock prevents the chair from drifting sideways when it is pushed for longer distances.

Adjustable back

Tilt-in-space

Adjust while in use
The Activity Chair can be
easily adjusted without tools,
with a client in the chair.
This saves time and makes
adjustments much simpler
to gauge.

# All Rifton Activity Chairs have tilt-in-space.

**Whether you choose** the standard or hi/lo base, you'll get Rifton's quick-adjusting, tilt-in-space feature. The standard base tilts 15° forward and 15° back, while the hi/lo tilts 15° forward and 25° back. Tilt-in-space is a valuable feature because it encourages sit-to-stand and offers a variety of resting positions. Best of all, our tilt-in-space can be activated while your client is in the chair.

This medium standard chair is in posterior tilt to provide support for a student with poor head control.

The tilt-in-space feature accomodates users who need a higher degree of head support.