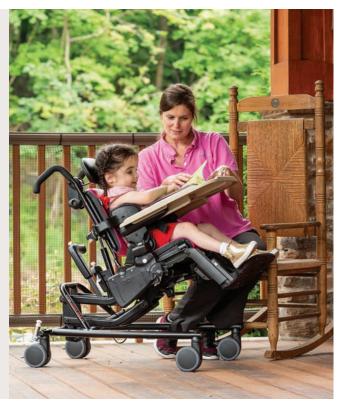

# A chair for everything

**The Activity Chair's tilt-in-space** feature allows easy transitions between forward leaning for task participation and unimpeded interaction, and reclining for rest or a higher level of support.

All these features make it the ideal feeding chair.

From an activity at counter height to a low-table group activity, the hi/lo base chair makes participation easy.