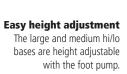

### The favorite of feeding clinics

**Rifton's Activity Chair** can be either a basic chair for a client who needs just a little support, or it can offer significant support for more involved individuals. The hi/lo base allows the client to be fed in a quiet, individual setting or at the family dinner table. Because you can measure the angle of the tilt-in-space and backrest recline, home caregivers can exactly duplicate the angles recommended by therapists.