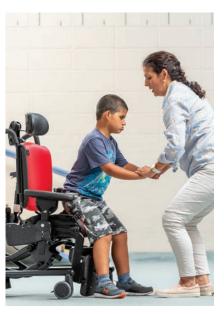

### **Transfers made easy**

**Remove the armrests** and raise the hi/lo chair to the ideal transfer height for secure, safe lateral moves.

**Flip the footboard up** and tilt the chair forward for easy sit-to-stand transfers.

**Lower the hi/lo chair** until the footboard is flat on the floor. Because the footboard is strong enough for stand and pivot transfers, clients can assist in their own transfers.