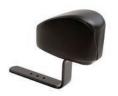

### Components (continued)

**Headrests** optimally position clients with poor head control. Choose a flat, contoured or winged headrest. The winged headrest adjusts from almost flat to 90°. All headrests adjust front to back and up and down using Rifton's unique two-knob adjustment system.

Flat and contoured: 9"x 5"

Winged: 16"x 5" when flat to 6" between wings at 90°

**Laterals:** Necessary for clients who need good upper body support, laterals are important for proper alignment of the spine. Laterals have independent vertical, lateral and angle adjustment.