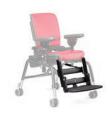

Max. circumference: small 14", medium 16", large 18"

**Footboard:** The footboard facilitates weight-bearing through the legs and feet during functional sitting activities, and can be used with sandals or ankle straps to meet specific positioning needs. The footboard can flip up, swing back out of the way for sit-to-stand transfers, or can be used as a step for transfers.