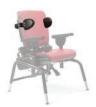

# **Perfect for the MOVE**<sup>™</sup> **program**

When used with forearm prompts, the Activity Chair becomes a forward-leaning instructional seating device as used in the MOVE™ program.