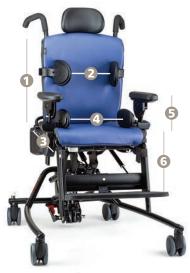

# **Components**

#### **Choice of arm supports**

**Armrests** provide lateral boundaries as well as upper extremity weight-bearing assist to aid trunk control. Rifton's armrests can be raised or lowered individually and can be set at angles from horizontal to 30° up or down. The tray attaches to the armrests.

#### Choice of adjustable legs

**Adjustable legs** (long and short): Height-adjustable in 1" increments, these legs allow you to position your client at optimal height. The grippy tips of the stationary legs keep the chair from sliding and moving across the floor, even with dynamic rocking.

**Adjustable legs with casters** (long and short): Heightadjustable in 1" increments, these legs allow you to position your client at optimal height. The casters make your standard base chair easy to move when transitioning from one classroom to another.

**Pads:** Comfortable seat and backrest pads are essential for providing cushioned support and preventing pressure sores. The backrest and seat pads are made of polyurethane foam covered with a cleanable, healthcare-grade polyurethane-coated fabric. The seat pad can be turned front to back for longer wear. Pads are available in 6 colors.

### Components (continued)

**Headrests** optimally position clients with poor head control. Choose a flat, contoured or winged headrest. The winged headrest adjusts from almost flat to 90°. All headrests adjust front to back and up and down using Rifton's unique two-knob adjustment system.

**Push handles:** Recommended for all chairs with wheels, push handles make it easy for a caregiver to maneuver and transport a client in the Activity Chair from one place to another.

**Tray:** The tray attaches to the armrests and provides a work, play and feeding surface with raised edges. It can be set at angles ranging from horizontal to 30° up or down, and can be raised or lowered to meet your client's needs.