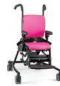

### The favorite of feeding clinics

**Rifton's Activity Chair** can be either a basic chair for a client who needs just a little support, or it can offer significant support for more involved individuals. The hi/lo base allows the client to be fed in a quiet, individual setting or at the family dinner table. Because you can measure the angle of the tilt-in-space and backrest recline, home caregivers can exactly duplicate the angles recommended by therapists.

All these features make it the ideal feeding chair.

From an activity at counter height to a low-table group activity, the hi/lo base chair makes participation easy.

**Adjustable legs with casters** (long and short): Heightadjustable in 1" increments, these legs allow you to position your client at optimal height. The casters make your standard base chair easy to move when transitioning from one classroom to another.