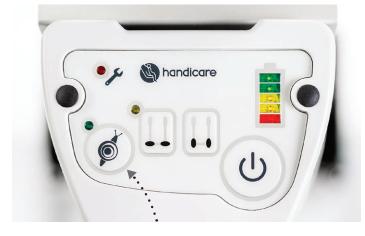

## Intuitive Control Panel

Four simple buttons put the caregiver in full control. Colored indicator lights and universal symbols are easy to understand.

Press the on/off button and EvaDrive is ready to operate within seconds.

The rear wheels can be turned to any angle.

When you need high precision and low speed - simply press the snail.

The service indicator will announce when EvaDrive is due for inspection.