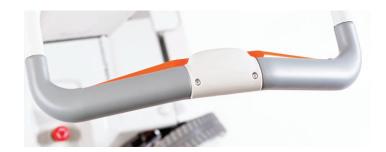

## Responsive Handle

The adjustable and ergonomic control handle responds to even the slightest touch. With just a fingertip, EvaDrive can be maneuvered precisely – forward, backward, or turning – in small rooms, through narrow doorways, or down crowded halls. Any caregiver can easily drive the lift with one hand, even with bariatric patients.