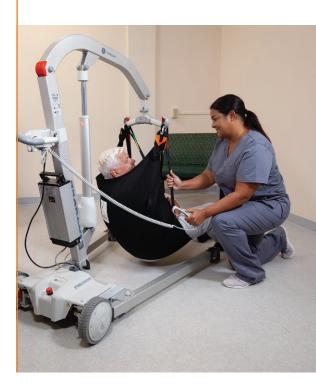

# Safe for Patients and Caregiver

Using Handicare's proven lines of slings and accessories, EvaDrive is the safe and dignified choice for patient transfers. Even more, EvaDrive's ergonomic design and motorized movement enables caregivers to operate it by virtually eliminating their need to apply his or her own strength for even the heaviest patients. The EvaDrive floor lift substantially reduces the risk of load injuries.