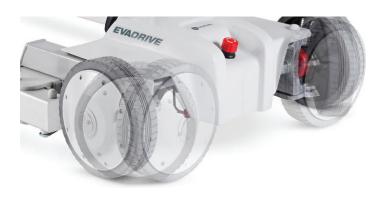

The rear wheels can be turned to any angle.

When you need high precision and low speed - simply press the snail.

The service indicator will announce when EvaDrive is due for inspection.

## Turntable Rear Wheels

Powered, independent drive wheels pivot up to 90° inward/ outward enabling the operator to turn the EvaDrive on a dime and maneuver with precision in tight spaces.