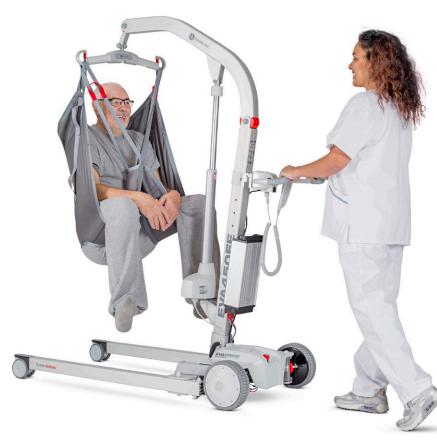

# EvaDrive 450/600

Experience the Award Winning, Motorized Floor Lift for Safe Patient Transfers

## Handicare EvaDrive – As Easy to Use as a Grocery Cart!

Handicare's new EvaDrive floor lifts are motorized to reduce the effort required of a caregiver during patient transfers. Featuring powered wheels that turn to any angle, EvaDrive runs almost effortlessly, even in the tightest spaces. Its powered movement, combined with its intuitive controls, provide a transfer experience that's as easy and safe for caregivers pushing a cart while shopping!

# Safe for Patients and Caregiver

Using Handicare's proven lines of slings and accessories, EvaDrive is the safe and dignified choice for patient transfers. Even more, EvaDrive's ergonomic design and motorized movement enables caregivers to operate it by virtually eliminating their need to apply his or her own strength for even the heaviest patients. The EvaDrive floor lift substantially reduces the risk of load injuries.