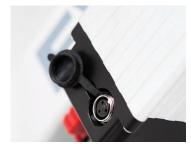

## Responsive Handle

The adjustable and ergonomic control handle responds to even the slightest touch. With just a fingertip, EvaDrive can be maneuvered precisely – forward, backward, or turning – in small rooms, through narrow doorways, or down crowded halls. Any caregiver can easily drive the lift with one hand, even with bariatric patients.

## Intuitive Control Panel

Four simple buttons put the caregiver in full control. Colored indicator lights and universal symbols are easy to understand.

Press the on/off button and EvaDrive is ready to operate within seconds.