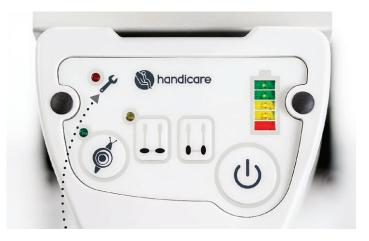

## Intuitive Control Panel

Four simple buttons put the caregiver in full control. Colored indicator lights and universal symbols are easy to understand.

Press the on/off button and EvaDrive is ready to operate within seconds.

The rear wheels can be turned to any angle.

When you need high precision and low speed - simply press the snail.

The service indicator will announce when EvaDrive is due for inspection.