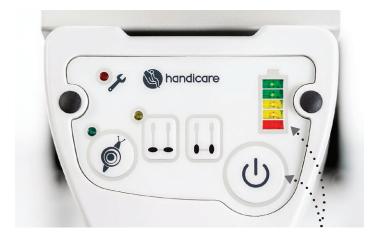

## Intuitive Control Panel

Four simple buttons put the caregiver in full control. Colored indicator lights and universal symbols are easy to understand.

Press the on/off button and EvaDrive is ready to operate within seconds.

The rear wheels can be turned to any angle.

When you need high precision and low speed - simply press the snail.

The service indicator will announce when EvaDrive is due for inspection.