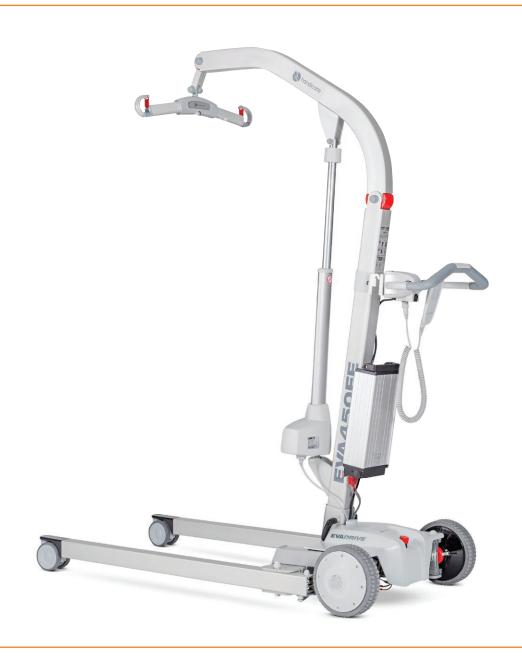

# EvaDrive 450/600

Experience the Award Winning, Motorized Floor Lift for Safe Patient Transfers

## Handicare EvaDrive – As Easy to Use as a Grocery Cart!

Handicare's new EvaDrive floor lifts are motorized to reduce the effort required of a caregiver during patient transfers. Featuring powered wheels that turn to any angle, EvaDrive runs almost effortlessly, even in the tightest spaces. Its powered movement, combined with its intuitive controls, provide a transfer experience that's as easy and safe for caregivers pushing a cart while shopping!

## Turntable Rear Wheels

Powered, independent drive wheels pivot up to 90° inward/ outward enabling the operator to turn the EvaDrive on a dime and maneuver with precision in tight spaces.

## Powerful Lithium Battery

EvaDrive's lithium battery provides all the power you need, all day long when fully charged.