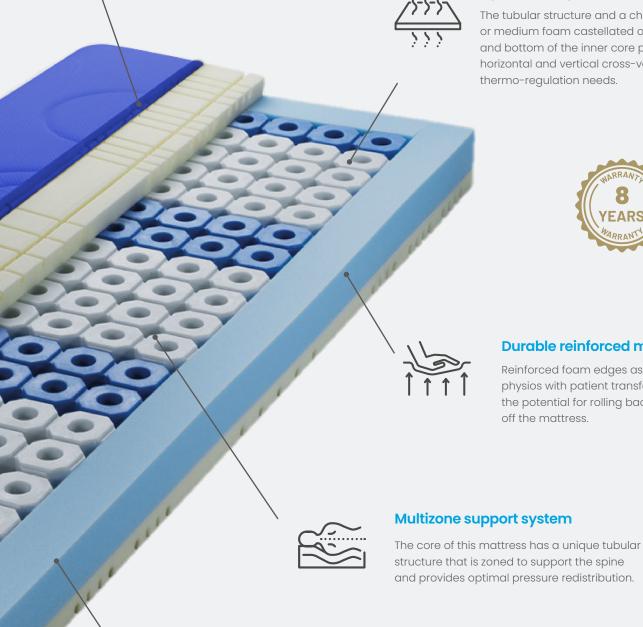

## Optimal temperature management

The tubular structure and a choice of soft or medium foam castellated overlay on top and bottom of the inner core provide optimal horizontal and vertical cross-ventilation

#### Durable reinforced mattress edge

Reinforced foam edges assist carers and physios with patient transfer, while minimizing the potential for rolling back into or