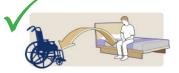

Chair to Chair

Bed to Chair/Chair to Bed

Chair to Commode/Toilet

Transfer to Bath

Floor to Bed/Chair (Head Support recommended)

Rehab/Assisted Standing

| Size |    | Part No. | SWL    |
|------|----|----------|--------|
| 1    | XS | SL1580   | 227 kg |
| 2    |    | SL1581   | 227 kg |
| 3    | S  | SL1582   | 227 kg |
| 4    |    | SL1583   | 227 kg |
| 5    | M  | SL1584   | 227 kg |
| 6    |    | SL1585   | 227 kg |
| 7    |    | SL1586   | 227 kg |
| 8    |    | SL1587   | 227 kg |
| 9    | L  | SL1588   | 227 kg |
| 10   |    | SL1589   | 227 kg |
| 11   | XL | SL1590   | 284 kg |
| 12   |    | SL1591   | 284 kg |