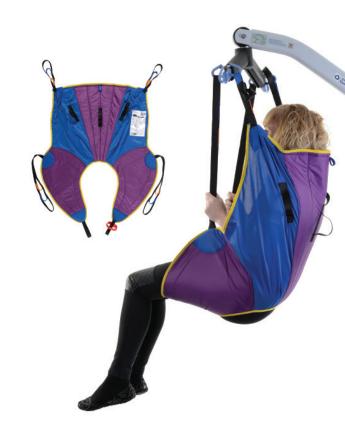

## MultiFit

The Oxford® MultiFit sling is a general-purpose sling with deluxe 'paddle' style legs for increased comfort and support. Integrated low-friction rip-stop nylon to the leg and spine sections ensures easy application and helps to reduce the risks associated with tissue viability.

- ✓ Optional detachable head support
- √ Colour coded binding indicates sling size
- Positioning handles allow easy patient repositioning
- ✓ Coloured attachment loops promote correct/safe positioning
- √ Modesty loop helps protect patient dignity during transfer
- ✓ Can be customised to fulfil patient specific needs