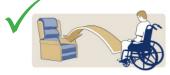

Chair to Chair

Bed to Chair/Chair to Bed

Chair to Commode/Toilet

Transfer to Bath

Floor to Bed/Chair (Head Support recommended)

Rehab/Assisted Standing

| Size |    | Part No. | SWL    |
|------|----|----------|--------|
| 1    | XS | SL1580   | 227 kg |
| 2    |    | SL1581   | 227 kg |
| 3    | S  | SL1582   | 227 kg |
| 4    |    | SL1583   | 227 kg |
| 5    | M  | SL1584   | 227 kg |
| 6    |    | SL1585   | 227 kg |
| 7    |    | SL1586   | 227 kg |
| 8    |    | SL1587   | 227 kg |
| 9    | L  | SL1588   | 227 kg |
| 10   |    | SL1589   | 227 kg |
| 11   | XL | SL1590   | 284 kg |
| 12   |    | SL1591   | 284 kg |