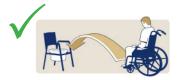

Chair to Chair

Bed to Chair/Chair to Bed

Chair to Commode/Toilet

Transfer to Bath

Floor to Bed/Chair (Head Support recommended)

Rehab/Assisted Standing

| Size |    | Part No. | SWL    |
|------|----|----------|--------|
| 1    | XS | SL1580   | 227 kg |
| 2    |    | SL1581   | 227 kg |
| 3    | S  | SL1582   | 227 kg |
| 4    |    | SL1583   | 227 kg |
| 5    | M  | SL1584   | 227 kg |
| 6    |    | SL1585   | 227 kg |
| 7    |    | SL1586   | 227 kg |
| 8    |    | SL1587   | 227 kg |
| 9    | L  | SL1588   | 227 kg |
| 10   |    | SL1589   | 227 kg |
| 11   | XL | SL1590   | 284 kg |
| 12   |    | SL1591   | 284 kg |