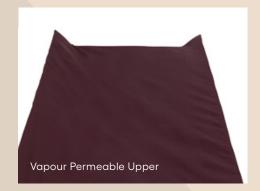

# COVER

- ☑ Combination Cover
- Upper 2 Way Stretch Assists with Pressure Care and Pressure Distribution
- ☑ Vapour Permeable Upper to draw moisture away from skin
- Heavy Duty PVC base provides durable base to promote cover longevity and minimize wear caused by mattress sliding on bed base
- Flap over zip helps prevent fluid penetration