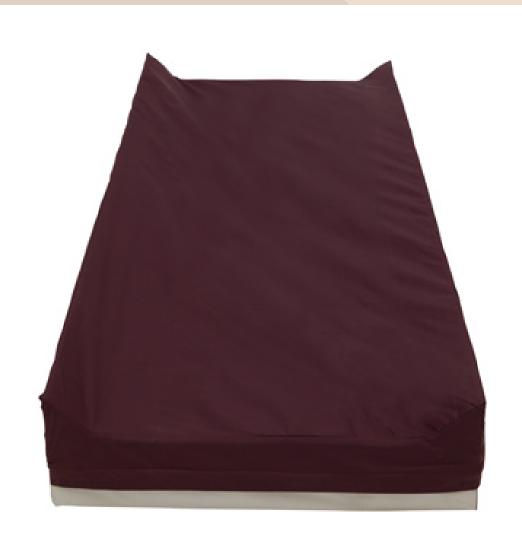

# Caremed Alrick.

**CSS Concave Mattress** 

Helps Prevent Falls And Provides Safety

This is a deluxe grade mattress that features concave sides, so the patient is encouraged to lie in the middle of it, thereby minimising the possibility of falling. It facilitates pressure distribution, and is vapour permeable. The heavy-duty base reduces the chance of wear due to sliding. It is available in single and king single widths.

## Specifications

| Overall dimensions | Single      | 1960 x 860 x 150mm  |
|--------------------|-------------|---------------------|
|                    | King Single | 1960 x 1050 x 150mm |
| Product codes      | Single      | CSS                 |
|                    | King Single | CSSKS               |
| SWL                | 200kg       |                     |
| Warranty           | 2 yr        |                     |