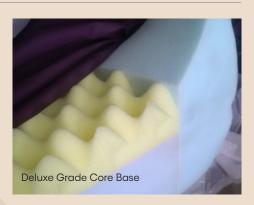

### CORE

- Deluxe Grade Core Base with Deluxe Grade Inbuilt Convolute Overlay
- Deluxe Grade Concave Sides encourage patient to lie in centre of mattress and help prevent patient falling off mattress